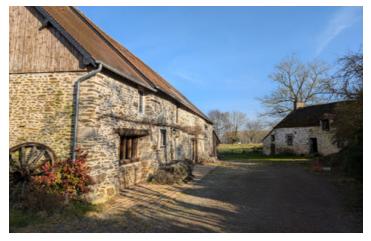

#### Alençon area. Beautiful stone farmhouse with outbuilding, 2 acres land with spring, fruit trees...

## IN BRIEF

Bucolique country estate - Alençon. Set in a peaceful hamlet in beautiful countryside with far reaching views. Fully renovated old stone farmhouse - 4 bedrooms, 2 shower/bathrooms. Stone outbuilding requiring restoration.

### DESCRIPTION

The farmhouse is full of character. Large reception hall , Kitchen diner with woodburning stove, salon, utility/boot room, shower room, wc, boiler with office space. Upstairs there is a study area, large bedroom with a dressing room, second bedroom and the family bathroom with wc . The second floor has another large landing leading to two bedrooms. Adjoining is an unconverted large loft space. There is a garage to one side adjoining the building and the other a large covered space. Oil cntral heating and septic tank drainage.

The pretty outbuilding requires restoration and the roof replacing.

The property is set within its 2 acres of mature gardens, orchard and water source/ pond, well.

Superb views over the countryside. Peaceful location in a hamlet but very secluded.