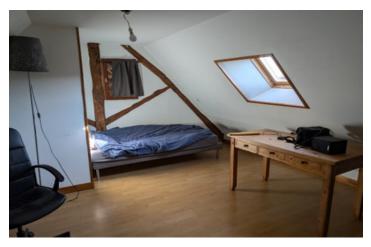

### DESCRIPTION

The farmhouse is full of character. Large reception hall , Kitchen diner with woodburning stove, salon, utility/boot room, shower room, wc, boiler with office space. Upstairs there is a study area, large bedroom with a dressing room, second bedroom and the family bathroom with wc . The second floor has another large landing leading to two bedrooms. Adjoining is an unconverted large loft space. There is a garage to one side adjoining the building and the other a large covered space. Oil cntral heating and septic tank drainage.