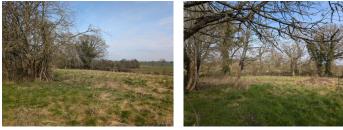

The pretty outbuilding requires restoration and the roof replacing.

The property is set within its 2 acres of mature gardens, orchard and water source/ pond, well.

Superb views over the countryside. Peaceful location in a hamlet but very secluded.

Very well located less than 10km from Alençon -2H30 Paris and 2 hours to Caen and 4 h Calais.

Information about risks to which this property is exposed is available on the Géorisques website : https://www.georisques.gouv.fr