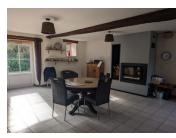

### DESCRIPTION

The farmhouse is full of character. Large reception hall , Kitchen diner with woodburning stove, salon, utility/boot room, shower room, wc, boiler with office space. Upstairs there is a study area, large bedroom with a dressing room, second bedroom and the family bathroom with wc . The second floor has another large landing leading to two bedrooms. Adjoining is an unconverted large loft space. There is a garage to one side adjoining the building and the other a large covered space. Oil cntral heating and septic tank drainage.