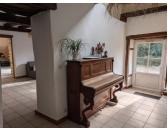

### DESCRIPTION

The farmhouse is full of character. Large reception hall , Kitchen diner with woodburning stove, salon, utility/boot room, shower room, wc, boiler with office space. Upstairs there is a study area, large bedroom with a dressing room, second bedroom and the family bathroom with wc . The second floor has another large landing leading to two bedrooms. Adjoining is an unconverted large loft space. There is a garage to one side adjoining the building and the other a large covered space. Oil cntral heating and septic tank drainage.