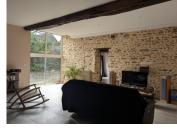

### DESCRIPTION

The farmhouse is full of character. Large reception hall , Kitchen diner with woodburning stove, salon, utility/boot room, shower room, wc, boiler with office space. Upstairs there is a study area, large bedroom with a dressing room, second bedroom and the family bathroom with wc . The second floor has another large landing leading to two bedrooms. Adjoining is an unconverted large loft space. There is a garage to one side adjoining the building and the other a large covered space. Oil cntral heating and septic tank drainage.