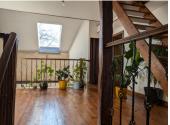

### DESCRIPTION

The farmhouse is full of character. Large reception hall , Kitchen diner with woodburning stove, salon, utility/boot room, shower room, wc, boiler with office space. Upstairs there is a study area, large bedroom with a dressing room, second bedroom and the family bathroom with wc . The second floor has another large landing leading to two bedrooms. Adjoining is an unconverted large loft space. There is a garage to one side adjoining the building and the other a large covered space. Oil cntral heating and septic tank drainage.