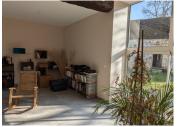

### DESCRIPTION

The farmhouse is full of character. Large reception hall , Kitchen diner with woodburning stove, salon, utility/boot room, shower room, wc, boiler with office space. Upstairs there is a study area, large bedroom with a dressing room, second bedroom and the family bathroom with wc . The second floor has another large landing leading to two bedrooms. Adjoining is an unconverted large loft space. There is a garage to one side adjoining the building and the other a large covered space. Oil cntral heating and septic tank drainage.