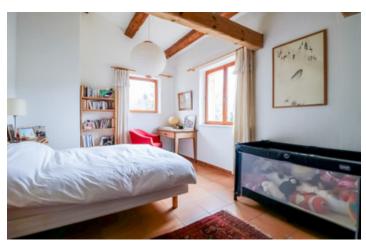

On the 1st Floor:

- 3 bedroom (each approx. 15 m<sup>2</sup>) one of them is an ensuite with bathroom with bath and shower and toilet
- bathroom with shower and toilet
- spacious corridor with space for office