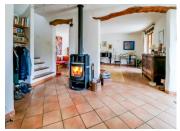

# DESCRIPTION

The south facing property offers on the ground floor:

- main entrance
- fully equipped kitchen with very well working
- wood burner and access to the terrace (22 3)
- spacious living room (30 m<sup>2</sup>)
- toilet