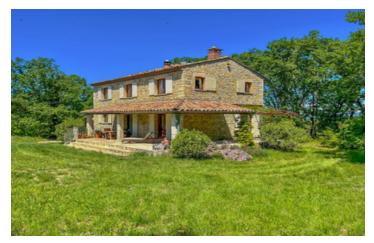

Ref: A27180RSI30

Price: 410 000 EUR agency fees to be paid by the seller

Very cosy 3bed home with garage and spacious (constructible) garden with the view on Mt. Bouquet, near Uzès.

# IN BRIEF

UNDER OFFER - This beautiful house was build in 1993 in spectacular countryside near Alès (20 km) or Uzès with famous market, and conveniently situated for connections to airports & TGV stations at Nîmes (48 km), Avignon (65 km) or Montpellier (95 km).

Garage attached (30 m<sup>2</sup>)

Very spacious garden (still constructible) with space for swimming pool.

All windows are double-glazed. The house has very good insulation and is heated mainly by the Swiss wood burner and electric heaters if necessary.