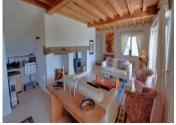

One enters the house into the spacious living room that leads through to the kitchen/dining room. To the back of the kitchen is a utility room. There is also a downstairs bedroom and shower room with toilet. Upstairs there are 4 good sized bedrooms, 2 of which have their own bath/shower rooms and toilets....