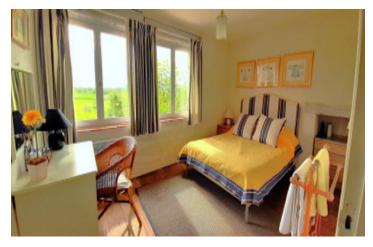

One enters the house into the spacious living room that leads through to the kitchen/dining room. To the back of the kitchen is a utility room. There is also a downstairs bedroom and shower room with toilet. Upstairs there are 4 good sized bedrooms, 2 of which have their own bath/shower rooms and toilets....

Upstairs -

Hallway - 6.30 m<sup>2</sup>

Bedroom 2 - 20.45 m<sup>2</sup>

En-suite bath / shower room with toilet - 9.20 m<sup>2</sup>

Dressing room - 5.60 m<sup>2</sup>

Bedroom 3 - 11.90 m<sup>2</sup>

En-suite shower room with toilet - 2,45 m<sup>2</sup>

Bedroom 4 - 11.40 m<sup>2</sup>

Bathroom with toilet - 3,25 m<sup>2</sup>

Bedroom 5 - 10.65 m<sup>2</sup>.

Linen cupboard 2.65 m<sup>2</sup>.

Covered terrace - 37.05 m<sup>2</sup>

Garden 3045 m<sup>2</sup>