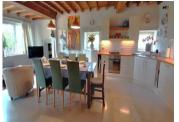

One enters the house into the spacious living room that leads through to the kitchen/dining room. To the back of the kitchen is a utility room. There is also a downstairs bedroom and shower room with toilet. Upstairs there are 4 good sized bedrooms, 2 of which have their own bath/shower rooms and toilets....

### DESCRIPTION

The house in Greater details -:

Downstairs -

Kitchen / dining room - 38.25 m<sup>2</sup>

Utility room - 6.60 m<sup>2</sup>

Living room - 33.40 m<sup>2</sup>

Bedroom I - 12.05 m<sup>2</sup>

Shower room with toilet - 3.95 m<sup>2</sup>