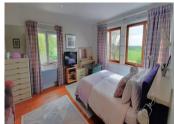

One enters the house into the spacious living room that leads through to the kitchen/dining room. To the back of the kitchen is a utility room. There is also a downstairs bedroom and shower room with toilet. Upstairs there are 4 good sized bedrooms, 2 of which have their own bath/shower rooms and toilets....

Upstairs -

Hallway - 6.30 m<sup>2</sup>

Bedroom 2 - 20.45 m<sup>2</sup>

En-suite bath / shower room with toilet - 9.20 m<sup>2</sup>

Dressing room - 5.60 m<sup>2</sup>

Bedroom 3 - 11.90 m<sup>2</sup>

En-suite shower room with toilet - 2,45 m<sup>2</sup>