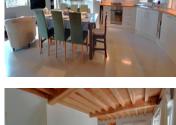

One enters the house into the spacious living room that leads through to the kitchen/dining room. To the back of the kitchen is a utility room. There is also a downstairs bedroom and shower room with toilet. Upstairs there are 4 good sized bedrooms, 2 of which have their own bath/shower rooms and toilets....

### DESCRIPTION

The house in Greater details -:

Downstairs -

Kitchen / dining room - 38.25 m<sup>2</sup>

Utility room - 6.60 m<sup>2</sup>

Living room - 33.40 m<sup>2</sup>

Bedroom I - 12.05 m<sup>2</sup>

Shower room with toilet - 3.95 m<sup>2</sup>