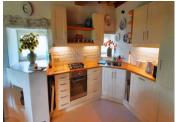

One enters the house into the spacious living room that leads through to the kitchen/dining room. To the back of the kitchen is a utility room. There is also a downstairs bedroom and shower room with toilet. Upstairs there are 4 good sized bedrooms, 2 of which have their own bath/shower rooms and toilets....

### DESCRIPTION

The house in Greater details -:

Downstairs -

Kitchen / dining room - 38.25 m<sup>2</sup>

Utility room - 6.60 m<sup>2</sup>

Living room - 33.40 m<sup>2</sup>

Bedroom I - 12.05 m<sup>2</sup>

Shower room with toilet - 3.95 m<sup>2</sup>