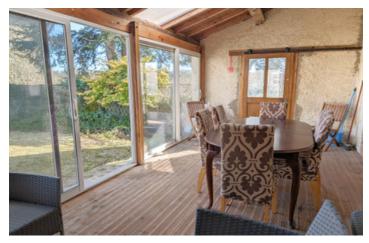

#### Gite

The Gite has its own private entrance and is situated on the left end of the buildings. Entrance is through the covered veranda which extends the living space. The open plan ground floor has good space for the kitchen, dining and living area. Running behind the Gite is another terrace garden area where guests can enjoy their own views across the valley in privacy. There is also a ground floor WC.