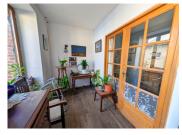

#### Gite

The Gite has its own private entrance and is situated on the left end of the buildings. Entrance is through the covered veranda which extends the living space. The open plan ground floor has good space for the kitchen, dining and living area. Running behind the Gite is another terrace garden area where guests can enjoy their own views across the valley in privacy. There is also a ground floor WC.