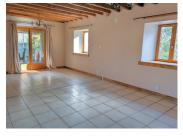

## DESCRIPTION

#### Main House

The main house welcomes you through a formal entrance hall and then through into the long galley style kitchen with solid wood cabinets. The house is packed with character including feature stone walls, exposed beams and original wood floors. There are two lounges on the ground floor of which one has an adjoining bedroom and shower facilities.