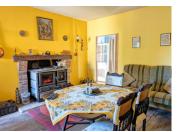

#### Main House

The main house welcomes you through a formal entrance hall and then through into the long galley style kitchen with solid wood cabinets. The house is packed with character including feature stone walls, exposed beams and original wood floors. There are two lounges on the ground floor of which one has an adjoining bedroom and shower facilities.

Upstairs there are three large bedrooms, a smaller bedroom and two bathrooms and there is the possibility to convert the attic.

The main house has a private terrace garden which is creates a great BBQ area and allows for a spot of vegetable gardening. The views over the valley will be the perfect place to enjoy the summer evenings. Adjoining the courtyard is a good size barn for working on projects or wood storage.