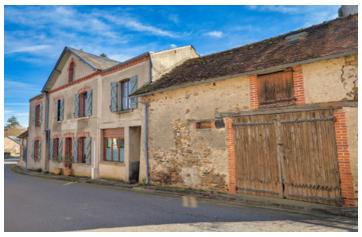

#### House and gite in the centre of Jouac

### IN BRIEF

This is a great family home or the chance for someone to start a new business in the heart of the lovely village of Jouac.

Five bedroom main house which is wheelchair friendly and a two bedroom Gite. Both have separate private terrace gardens which enjoy views over the valley and into the Haute Vienne countryside.

#### Main House

The main house welcomes you through a formal entrance hall and then through into the long galley style kitchen with solid wood cabinets. The house is packed with character including feature stone walls, exposed beams and original wood floors. There are two lounges on the ground floor of which one has an adjoining bedroom and shower facilities.