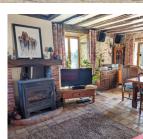

#### Main House

The main house welcomes you through a formal entrance hall and then through into the long galley style kitchen with solid wood cabinets. The house is packed with character including feature stone walls, exposed beams and original wood floors. There are two lounges on the ground floor of which one has an adjoining bedroom and shower facilities.

Upstairs there are three large bedrooms, a smaller bedroom and two bathrooms and there is the possibility to convert the attic.

The main house has a private terrace garden which is creates a great BBQ area and allows for a spot of vegetable gardening. The views over the valley will be the perfect place to enjoy the summer evenings. Adjoining the courtyard is a good size barn for working on projects or wood storage.