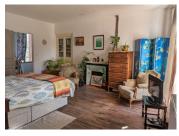

#### Main House

The main house welcomes you through a formal entrance hall and then through into the long galley style kitchen with solid wood cabinets. The house is packed with character including feature stone walls, exposed beams and original wood floors. There are two lounges on the ground floor of which one has an adjoining bedroom and shower facilities.

Upstairs there are three large bedrooms, a smaller bedroom and two bathrooms and there is the possibility to convert the attic.

The main house has a private terrace garden which is creates a great BBQ area and allows for a spot of vegetable gardening. The views over the valley will be the perfect place to enjoy the summer evenings. Adjoining the courtyard is a good size barn for working on projects or wood storage.