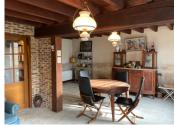

## DESCRIPTION

The ground floor of the property consists of a large living/dining room with fireplace ( $5.6m \times 5.8m$ ), a small hallway leading to the first floor, kitchen ( $2.7m \times 3.1m$ ), pantry and toilet. The kitchen has double doors leading out to the enclosed garden and access to the garage.