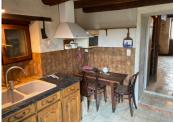

## DESCRIPTION

The ground floor of the property consists of a large living/dining room with fireplace ( $5.6m \times 5.8m$ ), a small hallway leading to the first floor, kitchen ( $2.7m \times 3.1m$ ), pantry and toilet. The kitchen has double doors leading out to the enclosed garden and access to the garage.