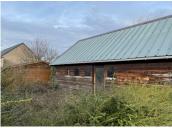

The large garage/workshop measures  $5m \times 9m$ , it is in excellent condition and can be accessed via the road or the garden.

All measurement are approximate.

-----

Information about risks to which this property is exposed is available on the Géorisques website : https://www.georisques.gouv.fr