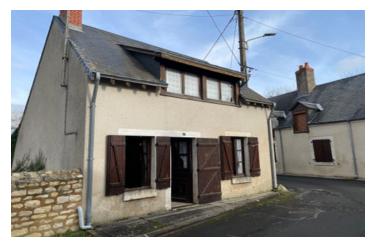

### Charming traditional 2 bedroom village property with an enclosed garden, large garage and workshop

## IN BRIEF

This charming traditional cottage is located in the village of Saint-Aubin on the Cher/Indre border, the village is surrounded by forest and the ideal location for a holiday home. This area is rich with many local châteaux, forests, lakes and walks but also has easy access to all transport links at Bourges or Chateauroux. Also approximately 10 km from the town of Issoundun where you will find all of the amenities.

## DESCRIPTION

The ground floor of the property consists of a large living/dining room with fireplace ( $5.6m \times 5.8m$ ), a small hallway leading to the first floor, kitchen ( $2.7m \times 3.1m$ ), pantry and toilet. The kitchen has double doors leading out to the enclosed garden and access to the garage.

The first floor has 2 bedrooms  $(4m \times 2.9m \text{ and } 2.8m \times 4.3m)$  and a shower room  $(2m \times 1.5m)$ 

The house has wall mounted electric heaters but the current owners have primarily used the open fireplace in the living room.