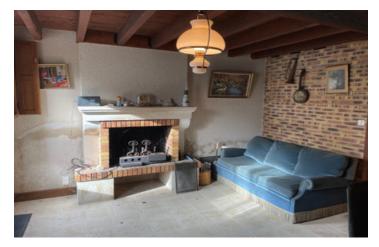

## DESCRIPTION

The ground floor of the property consists of a large living/dining room with fireplace ( $5.6m \times 5.8m$ ), a small hallway leading to the first floor, kitchen ( $2.7m \times 3.1m$ ), pantry and toilet. The kitchen has double doors leading out to the enclosed garden and access to the garage.

The first floor has 2 bedrooms  $(4m \times 2.9m \text{ and } 2.8m \times 4.3m)$  and a shower room  $(2m \times 1.5m)$ 

The house has wall mounted electric heaters but the current owners have primarily used the open fireplace in the living room.