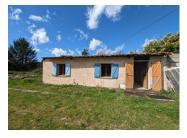

A 38m² room adjacent to the kitchen/dining room requiring complete renovation could offer you additional living space subject to obtaining planning permission.

Opposite the house, a very large outbuilding of 610m<sup>2</sup> where the roof requires renovation.

Terrace 15m<sup>2</sup>
Outbuildings 610m

Technical information
Double glazing except for the front door
No heating system
Non-compliant septic tank
Part of the land in building land
Fiber available

----