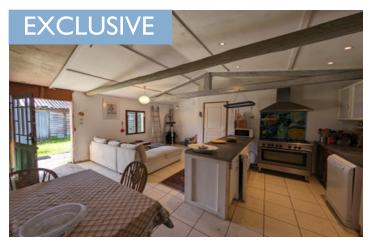

#### IN BRIEF

Located in the south of Charente Maritime, this single storey house is in the heart of the small village of Vibrac, 10 minutes from Montendre and 12 minutes from Jonzac.

The house consists of a bedroom, a bathroom and a kitchen/dining room. At the back of the house is a  $15\text{m}^2$  terrace with its barbecue area.

#### MORE PHOTOS ON REQUEST

Kitchen/Dining room - 34m<sup>2</sup>

Bedroom - 13m<sup>2</sup>

Corridor - 3m<sup>2</sup>

Clearance - Im<sup>2</sup> - used as a laundry room

Bathroom - 5m<sup>2</sup> with bathtub, sink and toilet