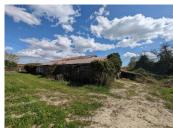

A 38m² room adjacent to the kitchen/dining room requiring complete renovation could offer you additional living space subject to obtaining planning permission.

Opposite the house, a very large outbuilding of 610m<sup>2</sup> where the roof requires renovation.

Terrace 15m<sup>2</sup>
Outbuildings 610m

Technical information
Double glazing except for the front door
No heating system
Non-compliant septic tank
Part of the land in building land
Fiber available

----