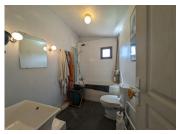

#### MORE PHOTOS ON REQUEST

Kitchen/Dining room - 34m<sup>2</sup>

Bedroom - 13m<sup>2</sup>

Corridor - 3m<sup>2</sup>

Clearance - Im<sup>2</sup> - used as a laundry room

Bathroom - 5m<sup>2</sup> with bathtub, sink and toilet