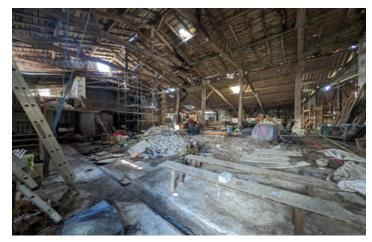

A 38m² room adjacent to the kitchen/dining room requiring complete renovation could offer you additional living space subject to obtaining planning permission.

Opposite the house, a very large outbuilding of 610m<sup>2</sup> where the roof requires renovation.

Terrace 15m<sup>2</sup>
Outbuildings 610m

Technical information
Double glazing except for the front door
No heating system
Non-compliant septic tank
Part of the land in building land
Fiber available

----