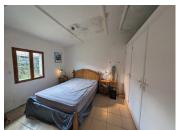

#### MORE PHOTOS ON REQUEST

Kitchen/Dining room - 34m<sup>2</sup>

Bedroom - 13m<sup>2</sup>

Corridor - 3m<sup>2</sup>

Clearance - Im<sup>2</sup> - used as a laundry room

Bathroom - 5m<sup>2</sup> with bathtub, sink and toilet