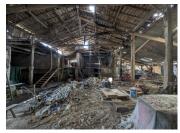

A 38m² room adjacent to the kitchen/dining room requiring complete renovation could offer you additional living space subject to obtaining planning permission.

Opposite the house, a very large outbuilding of 610m<sup>2</sup> where the roof requires renovation.

Terrace 15m<sup>2</sup>
Outbuildings 610m

Technical information
Double glazing except for the front door
No heating system
Non-compliant septic tank
Part of the land in building land
Fiber available

----