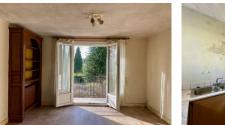

### IN BRIEF

UNDER OFFER - Detached 80's house offering a living room with fireplace and balcony, kitchen with access to the rear garden, two bedrooms, shower room and separate toilet on the first floor.

There are a garage and three rooms on the ground floor, two of which could be converted into living space.

The roof is in good condition. The house is connected to mains drainage and has double glazing. The top floor has external and attic insulation. There is pellet central heating.