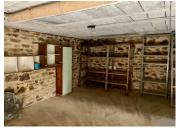

There are a garage and three rooms on the ground floor, two of which could be converted into living space.

The roof is in good condition. The house is connected to mains drainage and has double glazing. The top floor has external and attic insulation. There is pellet central heating.