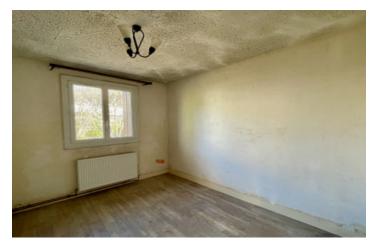

### IN BRIEF

UNDER OFFER - Detached 80's house offering a living room with fireplace and balcony, kitchen with access to the rear garden, two bedrooms, shower room and separate toilet on the first floor.

There are a garage and three rooms on the ground floor, two of which could be converted into living space.

The roof is in good condition. The house is connected to mains drainage and has double glazing. The top floor has external and attic insulation. There is pellet central heating.