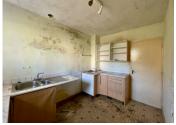

### IN BRIEF

UNDER OFFER - Detached 80's house offering a living room with fireplace and balcony, kitchen with access to the rear garden, two bedrooms, shower room and separate toilet on the first floor.

There are a garage and three rooms on the ground floor, two of which could be converted into living space.

The roof is in good condition. The house is connected to mains drainage and has double glazing. The top floor has external and attic insulation. There is pellet central heating.