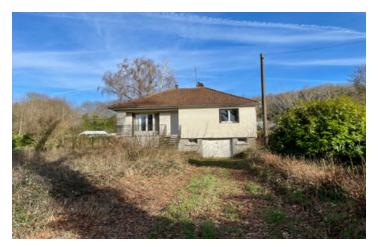

#### UNDER OFFER - Detached 2-bedroom house with garage and garden. Near the centre of the village.

### IN BRIEF

UNDER OFFER - Detached 80's house offering a living room with fireplace and balcony, kitchen with access to the rear garden, two bedrooms, shower room and separate toilet on the first floor.

There are a garage and three rooms on the ground floor, two of which could be converted into living space.

The roof is in good condition. The house is connected to mains drainage and has double glazing. The top floor has external and attic insulation. There is pellet central heating.