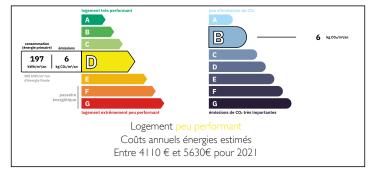

#### ENERGY - DPE

### LOCAL TAXES

| Taxe foncière:   | 202 |
|------------------|-----|
| Taxe habitation: | EU  |

.028 EUR EUR