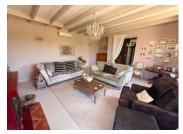

It is extremely flexible and is ideal for family home, rental opportunities or a second home.

The principal living space is accessed via stone steps to the front door giving onto a spacious entrance hallway. On the left is a family living room with reversible heat pump providing cooling in summer and heating in winter. There is also wood burner providing a very attractive centrepiece to this space. On the opposite side of the hallway, there is a downstairs WC. Moving on to the kitchen with solid oak units and dining area enjoying double aspect windows with views onto the garden, pool and countryside views beyond.