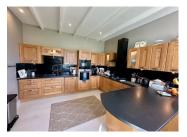

It is extremely flexible and is ideal for family home, rental opportunities or a second home.

The principal living space is accessed via stone steps to the front door giving onto a spacious entrance hallway. On the left is a family living room with reversible heat pump providing cooling in summer and heating in winter. There is also wood burner providing a very attractive centrepiece to this space. On the opposite side of the hallway, there is a downstairs WC. Moving on to the kitchen with solid oak units and dining area enjoying double aspect windows with views onto the garden, pool and countryside views beyond.