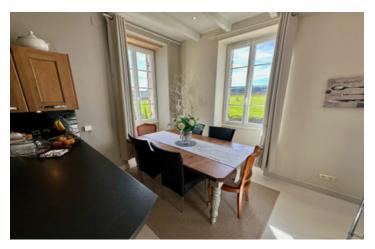

It is extremely flexible and is ideal for family home, rental opportunities or a second home.

The principal living space is accessed via stone steps to the front door giving onto a spacious entrance hallway. On the left is a family living room with reversible heat pump providing cooling in summer and heating in winter. There is also wood burner providing a very attractive centrepiece to this space. On the opposite side of the hallway, there is a downstairs WC. Moving on to the kitchen with solid oak units and dining area enjoying double aspect windows with views onto the garden, pool and countryside views beyond.