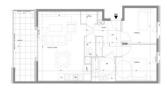

# INFORMATION

Town: Annecy

Department: Haute-Savoie

Bed: 2

Bath: Ι

Floor: 63.82 m2

Outside Space: 13 m2

### IN BRIEF

A conveniently located contemporary newbuild apartment close to the centre of Annecy due for delivery in the 2nd quarter 2026.

The large open plan living room/kitchen of 26.51m2 opens on to the west facing terrace.

Bedroom - 10.53m2 - also with access to the terrace.

Bedroom 2 - 9.52m2 Bathroom - 4.57m2

There is a range of apartments available from 1-4 bedrooms - please contact us for further details.