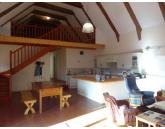

## IN BRIEF

Large four bedroom house, with large lounge, kitchen and dining room (63sqm), accessed via an earthen ramp from the garden. The main wall is exposed stone with a wood fire stove. The floors are wood throughout, newly laid by the current owners. A fully fitted kitchen including dishwasher, cooker and fridge. The room is heated by four modern radiators as well as the wood stove. A short corridor leads to two bedrooms, bathroom and shower / utility room. The master bedroom includes a walk-in wardrobe. From the lounge a mezzanine floor is accessed, which is currently used as a large office and curtained bedroom.

#### DESCRIPTION

Large four bedroom house, with large lounge, kitchen and dining room (63sqm), accessed via an earthen ramp from the garden. The main wall is exposed stone with a wood fire stove. The floors are wood throughout, newly laid by the current owners. A fully fitted kitchen including dishwasher, cooker and fridge. The room is heated by four modern radiators as well as the wood stove. A short corridor leads to two bedrooms, bathroom and shower / utility room. The master bedroom includes a walk-in wardrobe. From the lounge a mezzanine floor is accessed, which is currently used as a large office and curtained bedroom.