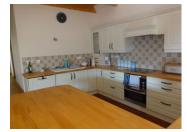

## IN BRIEF

Large four bedroom house, with large lounge, kitchen and dining room (63sqm), accessed via an earthen ramp from the garden. The main wall is exposed stone with a wood fire stove. The floors are wood throughout, newly laid by the current owners. A fully fitted kitchen including dishwasher, cooker and fridge. The room is heated by four modern radiators as well as the wood stove. A short corridor leads to two bedrooms, bathroom and shower / utility room. The master bedroom includes a walk-in wardrobe. From the lounge a mezzanine floor is accessed, which is currently used as a large office and curtained bedroom.

#### DESCRIPTION

Large four bedroom house, with large lounge, kitchen and dining room (63sqm), accessed via an earthen ramp from the garden. The main wall is exposed stone with a wood fire stove. The floors are wood throughout, newly laid by the current owners. A fully fitted kitchen including dishwasher, cooker and fridge. The room is heated by four modern radiators as well as the wood stove. A short corridor leads to two bedrooms, bathroom and shower / utility room. The master bedroom includes a walk-in wardrobe. From the lounge a mezzanine floor is accessed, which is currently used as a large office and curtained bedroom.