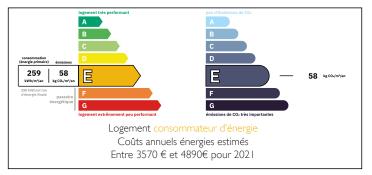

Beautifully renovated barn with four bedrooms, kitchen and living room combined.















#### ENERGY - DPE



# INFORMATION

| Town:       | Coltines |
|-------------|----------|
| Department: | Cantal   |
| Bed:        | 4        |
| Bath:       | 3        |
| Floor:      | I40 m2   |
| Plot Size:  | 566 m2   |

## IN BRIEF

Large four bedroom house, with large lounge, kitchen and dining room (63sqm), accessed via an earthen ramp from the garden. The main wall is exposed stone with a wood fire stove. The floors are wood throughout, newly laid by the current owners. A fully fitted kitchen including dishwasher, cooker and fridge. The room is heated by four modern radiators as well as the wood stove. A short corridor leads to two bedrooms, bathroom and shower / utility room. The master bedroom includes a walk-in wardrobe. From the lounge a mezzanine floor is accessed, which is currently used as a