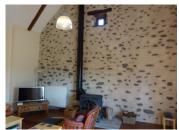

## IN BRIEF

Large four bedroom house, with large lounge, kitchen and dining room (63sqm), accessed via an earthen ramp from the garden. The main wall is exposed stone with a wood fire stove. The floors are wood throughout, newly laid by the current owners. A fully fitted kitchen including dishwasher, cooker and fridge. The room is heated by four modern radiators as well as the wood stove. A short corridor leads to two bedrooms, bathroom and shower / utility room. The master bedroom includes a walk-in wardrobe. From the lounge a mezzanine floor is accessed, which is currently used as a large office and curtained bedroom.

#### DESCRIPTION

Large four bedroom house, with large lounge, kitchen and dining room (63sqm), accessed via an earthen ramp from the garden. The main wall is exposed stone with a wood fire stove. The floors are wood throughout, newly laid by the current owners. A fully fitted kitchen including dishwasher, cooker and fridge. The room is heated by four modern radiators as well as the wood stove. A short corridor leads to two bedrooms, bathroom and shower / utility room. The master bedroom includes a walk-in wardrobe. From the lounge a mezzanine floor is accessed, which is currently used as a large office and curtained bedroom.