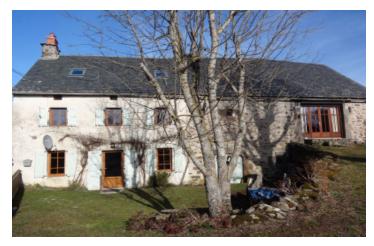

Beautifully renovated barn with four bedrooms, kitchen and living room combined.

## IN BRIEF

Large four bedroom house, with large lounge, kitchen and dining room (63sqm), accessed via an earthen ramp from the garden. The main wall is exposed stone with a wood fire stove. The floors are wood throughout, newly laid by the current owners. A fully fitted kitchen including dishwasher, cooker and fridge. The room is heated by four modern radiators as well as the wood stove. A short corridor leads to two bedrooms, bathroom and shower / utility room. The master bedroom includes a walk-in wardrobe. From the lounge a mezzanine floor is accessed, which is currently used as a large office and curtained bedroom.

#### DESCRIPTION

Large four bedroom house, with large lounge, kitchen and dining room (63sqm), accessed via an earthen ramp from the garden. The main wall is exposed stone with a wood fire stove. The floors are wood throughout, newly laid by the current owners. A fully fitted kitchen including dishwasher, cooker and fridge. The room is heated by four modern radiators as well as the wood stove. A short corridor leads to two bedrooms, bathroom and shower / utility room. The master bedroom includes a walk-in wardrobe. From the lounge a mezzanine floor is accessed, which is currently used as a large office and curtained bedroom.