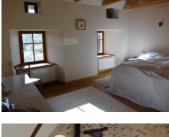

## IN BRIEF

Large four bedroom house, with large lounge, kitchen and dining room (63sqm), accessed via an earthen ramp from the garden. The main wall is exposed stone with a wood fire stove. The floors are wood throughout, newly laid by the current owners. A fully fitted kitchen including dishwasher, cooker and fridge. The room is heated by four modern radiators as well as the wood stove. A short corridor leads to two bedrooms, bathroom and shower / utility room. The master bedroom includes a walk-in wardrobe. From the lounge a mezzanine floor is accessed, which is currently used as a large office and curtained bedroom.

#### DESCRIPTION

Large four bedroom house, with large lounge, kitchen and dining room (63sqm), accessed via an earthen ramp from the garden. The main wall is exposed stone with a wood fire stove. The floors are wood throughout, newly laid by the current owners. A fully fitted kitchen including dishwasher, cooker and fridge. The room is heated by four modern radiators as well as the wood stove. A short corridor leads to two bedrooms, bathroom and shower / utility room. The master bedroom includes a walk-in wardrobe. From the lounge a mezzanine floor is accessed, which is currently used as a large office and curtained bedroom.