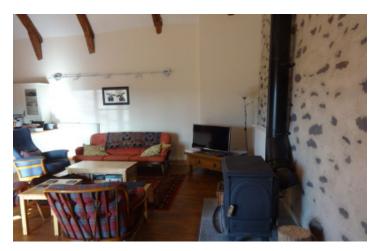

## IN BRIEF

Large four bedroom house, with large lounge, kitchen and dining room (63sqm), accessed via an earthen ramp from the garden. The main wall is exposed stone with a wood fire stove. The floors are wood throughout, newly laid by the current owners. A fully fitted kitchen including dishwasher, cooker and fridge. The room is heated by four modern radiators as well as the wood stove. A short corridor leads to two bedrooms, bathroom and shower / utility room. The master bedroom includes a walk-in wardrobe. From the lounge a mezzanine floor is accessed, which is currently used as a large office and curtained bedroom.

#### DESCRIPTION

Large four bedroom house, with large lounge, kitchen and dining room (63sqm), accessed via an earthen ramp from the garden. The main wall is exposed stone with a wood fire stove. The floors are wood throughout, newly laid by the current owners. A fully fitted kitchen including dishwasher, cooker and fridge. The room is heated by four modern radiators as well as the wood stove. A short corridor leads to two bedrooms, bathroom and shower / utility room. The master bedroom includes a walk-in wardrobe. From the lounge a mezzanine floor is accessed, which is currently used as a large office and curtained bedroom.