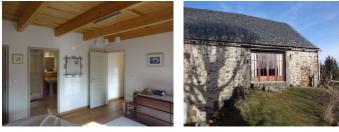

Beautifully renovated barn with four bedrooms, kitchen and living room combined.

## IN BRIEF

Large four bedroom house, with large lounge, kitchen and dining room (63sqm), accessed via an earthen ramp from the garden. The main wall is exposed stone with a wood fire stove. The floors are wood throughout, newly laid by the current owners. A fully fitted kitchen including dishwasher, cooker and fridge. The room is heated by four modern radiators as well as the wood stove. A short corridor leads to two bedrooms, bathroom and shower / utility room. The master bedroom includes a walk-in wardrobe. From the lounge a mezzanine floor is accessed, which is currently used as a large office and curtained bedroom.

#### DESCRIPTION

Large four bedroom house, with large lounge, kitchen and dining room (63sqm), accessed via an earthen ramp from the garden. The main wall is exposed stone with a wood fire stove. The floors are wood throughout, newly laid by the current owners. A fully fitted kitchen including dishwasher, cooker and fridge. The room is heated by four modern radiators as well as the wood stove. A short corridor leads to two bedrooms, bathroom and shower / utility room. The master bedroom includes a walk-in wardrobe. From the lounge a mezzanine floor is accessed, which is currently used as a large office and curtained bedroom.