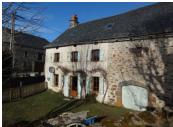

Under the main house, the original farmhouse is located. The lounge hase a beautiful Cantou fireplace and inbuilt Auvergne beds. Tiled floors throughout, with separate WC, shower-room, kitchen, potential extra bedroom and barn, with...

Under the main house, the original farmhouse is located. The lounge hase a beautiful Cantou fireplace and inbuilt Auvergne beds. Tiled floors throughout, with separate WC, shower-room, kitchen, potential extra bedroom and barn, with central heating boiler. The garden has space to park a car and room for outdoor entertaining.