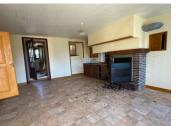

#### DESCRIPTION

The property comprises :

Ground floor :

Entrance hall, conservatory Living room with fireplace Two other rooms Boiler room WC

First floor :

4 Bedrooms Bathroom

Attic above

Outbuildings attached to the property. Small cottage also to renovate.