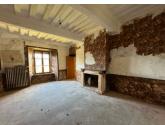

#### DESCRIPTION

The property comprises :

Ground floor :

Entrance hall, conservatory Living room with fireplace Two other rooms Boiler room WC

First floor :

4 Bedrooms Bathroom

Attic above

Outbuildings attached to the property. Small cottage also to renovate.