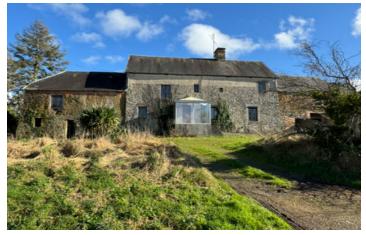

## IN BRIEF

This detached house with outbuildings is situated in a small hamlet, just outside the town of St Sauveur Lendelin and 10km from Coutances, with all amenities.

Ideally situated, just 14km from the west coast of the Cherbourg peninsula, rail access to Paris and Eurostar from Carentan or Coutances, ferry access at both Cherbourg and Caen an hour away.

#### DESCRIPTION

The property comprises :

Ground floor :

Entrance hall, conservatory Living room with fireplace Two other rooms Boiler room WC

First floor :

4 Bedrooms Bathroom

Attic above

Outbuildings attached to the property. Small cottage also to renovate.