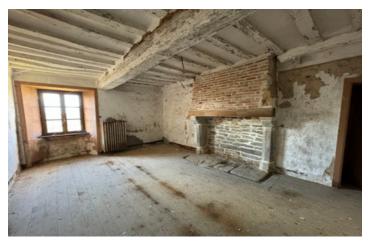

#### DESCRIPTION

The property comprises :

Ground floor :

Entrance hall, conservatory Living room with fireplace Two other rooms Boiler room WC

First floor :

4 Bedrooms Bathroom

Attic above

Outbuildings attached to the property. Small cottage also to renovate.