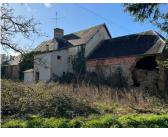

## IN BRIEF

This detached house with outbuildings is situated in a small hamlet, just outside the town of St Sauveur Lendelin and 10km from Coutances, with all amenities.

Ideally situated, just 14km from the west coast of the Cherbourg peninsula, rail access to Paris and Eurostar from Carentan or Coutances, ferry access at both Cherbourg and Caen an hour away.

#### DESCRIPTION

The property comprises :

Ground floor :

Entrance hall, conservatory Living room with fireplace Two other rooms Boiler room WC

First floor :

4 Bedrooms Bathroom

Attic above

Outbuildings attached to the property. Small cottage also to renovate.