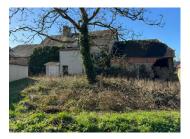

## IN BRIEF

This detached house with outbuildings is situated in a small hamlet, just outside the town of St Sauveur Lendelin and 10km from Coutances, with all amenities.

Ideally situated, just 14km from the west coast of the Cherbourg peninsula, rail access to Paris and Eurostar from Carentan or Coutances, ferry access at both Cherbourg and Caen an hour away.

#### DESCRIPTION

The property comprises :

Ground floor :

Entrance hall, conservatory Living room with fireplace Two other rooms Boiler room WC

First floor :

4 Bedrooms Bathroom

Attic above

Outbuildings attached to the property. Small cottage also to renovate.