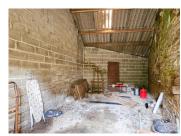

The house is for complete renovation and is comprised of one room on the ground floor with access to rear, an attached second room, and garage. Upstairs is another room, with attic above (currently inaccessible).