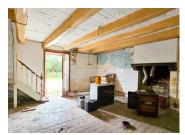

The house is for complete renovation and is comprised of one room on the ground floor with access to rear, an attached second room, and garage. Upstairs is another room, with attic above (currently inaccessible).