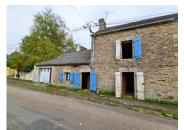

The house is for complete renovation and is comprised of one room on the ground floor with access to rear, an attached second room, and garage. Upstairs is another room, with attic above (currently inaccessible).

At the rear is a small outside area that could be transformed into a private terrace.

Parcelle classée UB, UB : Zone urbaine à vaction principale d'habitat (sous forme d'extensions récentes).

**ENERGY - DPE** 