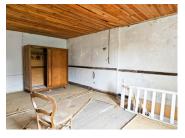

The house is for complete renovation and is comprised of one room on the ground floor with access to rear, an attached second room, and garage. Upstairs is another room, with attic above (currently inaccessible).