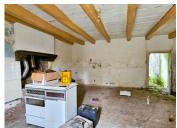

The house is for complete renovation and is comprised of one room on the ground floor with access to rear, an attached second room, and garage. Upstairs is another room, with attic above (currently inaccessible).