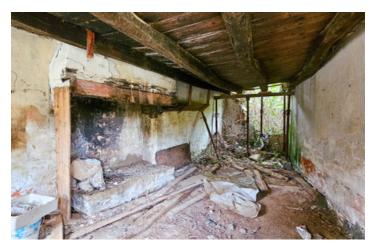

#### IN BRIEF

OFFRE ACCEPTÉE A rare opportunity to acquire a traditional stone house with attached workshop and garage, situated in the heart of a village - fifteen minutes from Pontivy and just eight minutes from Guémené-sur-Scorff.

The house is for complete renovation and is comprised of one room on the ground floor with access to rear, an attached second room, and garage. Upstairs is another room, with attic above (currently inaccessible).