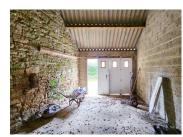

The house is for complete renovation and is comprised of one room on the ground floor with access to rear, an attached second room, and garage. Upstairs is another room, with attic above (currently inaccessible).

At the rear is a small outside area that could be transformed into a private terrace.

Parcelle classée UB, UB : Zone urbaine à vaction principale d'habitat (sous forme d'extensions récentes).

**ENERGY - DPE** 