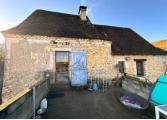

## DESCRIPTION

The house offers around 90m<sup>2</sup> with a large basement area/garage.

Ground floor composed of an entrance leading onto a lounge area with fitted kitchen, access onto the terrace and garden.

Hallway leading to 3 bedrooms, washroom and WC.

First floor:

Large room of 25m<sup>2</sup> currently used as a playroom.

Basement: Laundry room, workshop and garage.

Fenced garden of 530m<sup>2</sup> where you will find a bread oven and private parking.