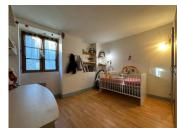

Hallway leading to 3 bedrooms, washroom and WC.

First floor:

Large room of 25m<sup>2</sup> currently used as a playroom.

Basement: Laundry room, workshop and garage.

Fenced garden of 530m<sup>2</sup> where you will find a bread oven and private parking.