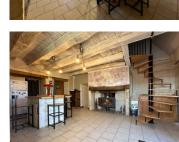

## DESCRIPTION

The house offers around 90m<sup>2</sup> with a large basement area/garage.

Ground floor composed of an entrance leading onto a lounge area with fitted kitchen, access onto the terrace and garden.