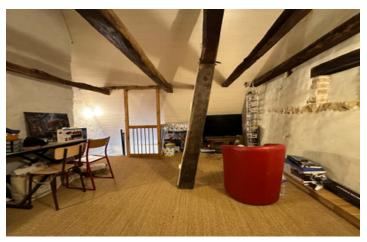

Hallway leading to 3 bedrooms, washroom and WC.

First floor:

Large room of 25m<sup>2</sup> currently used as a playroom.

Basement: Laundry room, workshop and garage.

Fenced garden of 530m<sup>2</sup> where you will find a bread oven and private parking.