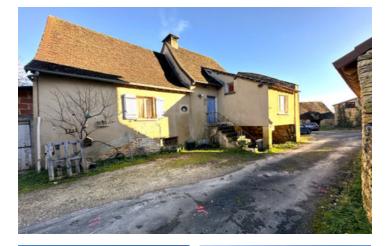

#### Stone built house with garden and pretty views, close to Excideuil.Charming s

#### IN BRIEF

Charming stone built house situated in a small hamlet in the countryside, a calm spot with pretty views over the valley.

Situated in St Germain des Prés, close to Excideuil where you will find all amenities nearby.

The house is livable straight away, although there are a few minor works to be done. There is electric heating as well as a wood burner, individual septic tank, the roof is in general good condition. Taxe foncière  $450 \in$ .

## DESCRIPTION

The house offers around 90m<sup>2</sup> with a large basement area/garage.

Ground floor composed of an entrance leading onto a lounge area with fitted kitchen, access onto the terrace and garden.