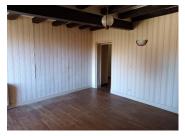

#### Living room/dining room

With windows to the front of the property and a period tiled flooring and marble fireplace. This large room is the perfect space for your living room/dining room.

inner lobby - with cupboard space