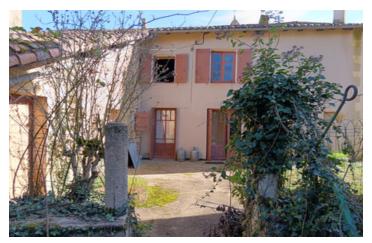

### IN BRIEF

This centrally located village house is deceptively spacious. It comprises of an entrance hallway with a lounge, living dining room, downstairs bedroom, wc, and shower room and a large kitchen.

On the first floor there is a large landing with 4 good sized bedrooms and a wc.

There is an attic which could also be converted subject to relevant planning permissions.

To the outside there is an enclosed parking space, outbuildings and barns.

### DESCRIPTION

On arrival at the property

There is a long entrance hall - with understairs storage and leading to

Lounge with a tiled flooring and French windows to the front.