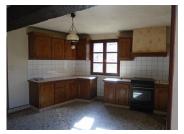

#### Kitchen

Spacious kitchen with a range of fittedcupboard and space for a dining table and furniture door to the outside