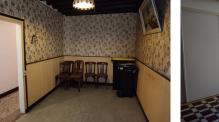

#### Downstairs bedroom

This room was recently used as a bedroom but it was originally a kitchen and an old sink still remains so this room could be converted into a utility room if you wished or could be extended into the kitchen.

There is a door leading to the outside

The solid oak stairs lead upto the first floor where there is a long landing leading off to

Bedroom I

Bedroom 2

Bedroom 3

Bedroom 4

There is a small cloakroom with a wc and washbasi.