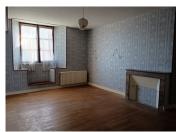

#### Living room/dining room

With windows to the front of the property and a period tiled flooring and marble fireplace. This large room is the perfect space for your living room/dining room.

inner lobby - with cupboard space