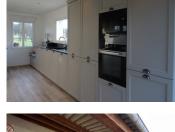

Kitchen  $-36m^2$ , beautifully fitted and equipped to a high standard with a large central island and French doors opening to the garden.

Rear Hall – With external door and access to a utility/boot room.