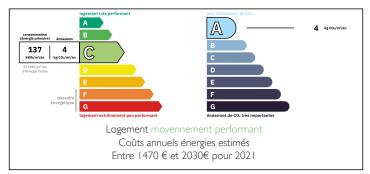

Ref: A26798LOK61

Modern property with equestrian facilities, 30 acres of land with stunning panoramic views. Ideal for horses.















#### ENERGY - DPE



# INFORMATION

| Town:       | Sainte-Honorine-la-Chardon |
|-------------|----------------------------|
| Department: | pe<br>Orne                 |
| Bed:        | 4                          |
| Bath:       | 2                          |
| Floor:      | 160 m2                     |
| Plot Size:  | I25907 m2                  |

### IN BRIEF

Fabulous modern property set in 30 acres of land, featuring six stables and a 40x20 sand arena, ideally located in the beautiful Suisse Normande region. Enjoy stunning views over the rolling countryside from this peaceful and private setting, at the end of a secluded lane.

The contemporary house is ready to move into and offers flexible accommodation, including four spacious bedrooms and a dedicated office space. The ground floor boasts a generous