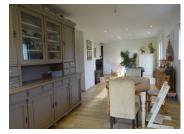

Kitchen  $-36m^2$ , beautifully fitted and equipped to a high standard with a large central island and French doors opening to the garden.

Rear Hall – With external door and access to a utility/boot room.