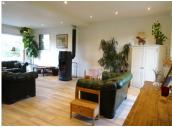

Open Plan Living Area:

Sitting Room – 30m<sup>2</sup>, bright and triple aspect, with French doors to the garden, custom-built shelving, and a large wood-burning stove.

Dining Area – 18.5m<sup>2</sup>, seamlessly connected to both the sitting room and kitchen.

Kitchen  $-36m^2$ , beautifully fitted and equipped to a high standard with a large central island and French doors opening to the garden.

Rear Hall – With external door and access to a utility/boot room.