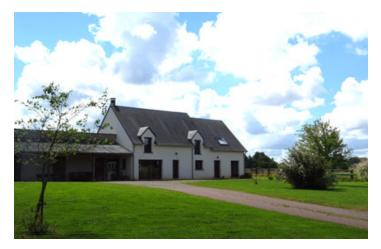

Ref: A26798LOK61

Modern property with equestrian facilities, 30 acres of land with stunning panoramic views. Ideal for horses.

### IN BRIEF

Fabulous modern property set in 30 acres of land, featuring six stables and a 40x20 sand arena, ideally located in the beautiful Suisse Normande region. Enjoy stunning views over the rolling countryside from this peaceful and private setting, at the end of a secluded lane.

### DESCRIPTION

Fabulous Equestrian Property in the Heart of Suisse Normande

Approached via a private lane, this beautifully presented modern property offers peace and tranquility—perfect for those seeking the very best of country living. Set in approximately 30 acres of quality, free-draining land, it's ideal for equestrian use or other livestock.