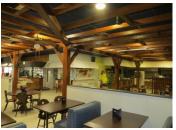

### IN BRIEF

A successful business in the heart of the medieval town of Confolens.

With approximately 560m2 of floor space, the business is currently divided into a bar, cafeteria, restaurant, private dining room, billiard/pool room, professional kitchen. With an additional outside terrace. There is gas central heating and private parking.