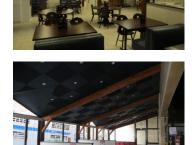

### IN BRIEF

A successful business in the heart of the medieval town of Confolens.

With approximately 560m2 of floor space, the business is currently divided into a bar, cafeteria, restaurant, private dining room, billiard/pool room, professional kitchen. With an additional outside terrace. There is gas central heating and private parking.