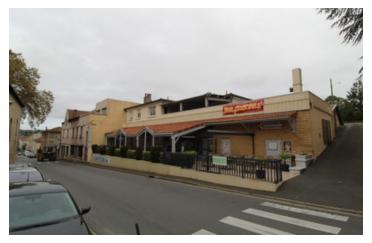

### IN BRIEF

A successful business in the heart of the medieval town of Confolens.

With approximately 560m2 of floor space, the business is currently divided into a bar, cafeteria, restaurant, private dining room, billiard/pool room, professional kitchen. With an additional outside terrace. There is gas central heating and private parking.