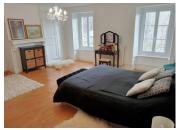

### DESCRIPTION

Ground floor: entrance hall leading to a 14m<sup>2</sup> kitchen, a 24m<sup>2</sup> living room and a bathroom.

First floor: a 27m<sup>2</sup> bedroom and a 17m<sup>2</sup> bedroom.

There is a convertible attic above and a cellar in the basement.