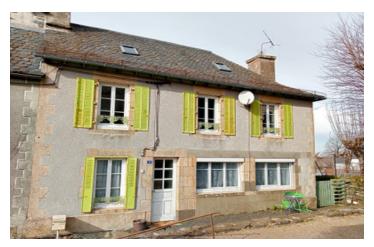

# INFORMATION

Town: Mauriac

Department: Cantal

Bed: 2

Bath:

Floor: 85 m<sup>2</sup>

Plot Size: 136 m2

10 km from Mauriac, in a quiet village, this semi-detached stone village house is sold partially furnished. It is very practical and offers spacious accommodation (I large living room, 2 large bedrooms).

### DESCRIPTION

Ground floor: entrance hall leading to a 14m<sup>2</sup> kitchen, a 24m<sup>2</sup> living room and a bathroom.

First floor: a 27m<sup>2</sup> bedroom and a 17m<sup>2</sup> bedroom.

There is a convertible attic above and a cellar in the basement.

The slate roof is in very good condition.

The house does not have a garage and is situated next to a church, there is a car park 30 metres away. 10 km from Mauriac (all amenities). 50 km from Aurillac (airport).