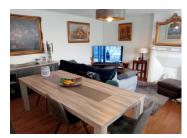

### DESCRIPTION

Ground floor: entrance hall leading to a 14m<sup>2</sup> kitchen, a 24m<sup>2</sup> living room and a bathroom.

First floor: a 27m<sup>2</sup> bedroom and a 17m<sup>2</sup> bedroom.

There is a convertible attic above and a cellar in the basement.