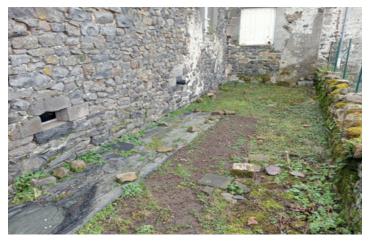

Ref: A26732PRD15

Price: 71 600 EUR

agency fees included: 6600 € TTC to be paid by the buyer (65 000 EUR without fees)

Practical stone village house. Small garden and terrace. Convertible attic. 10km from Mauriac.

# INFORMATION

Town: Mauriac

Department: Cantal

Bed: 2

Bath:

Floor: 85 m<sup>2</sup>

Plot Size: 136 m2

10 km from Mauriac, in a quiet village, this semi-detached stone village house is sold partially furnished. It is very practical and offers spacious accommodation (I large living room, 2 large bedrooms).

The slate roof is in very good condition.

The house does not have a garage and is situated next to a church, there is a car park 30 metres away. 10 km from Mauriac (all amenities). 50 km from Aurillac (airport).