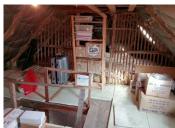

### DESCRIPTION

Ground floor: entrance hall leading to a 14m<sup>2</sup> kitchen, a 24m<sup>2</sup> living room and a bathroom.

First floor: a 27m<sup>2</sup> bedroom and a 17m<sup>2</sup> bedroom.

There is a convertible attic above and a cellar in the basement.