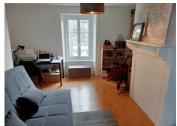

### DESCRIPTION

Ground floor: entrance hall leading to a 14m<sup>2</sup> kitchen, a 24m<sup>2</sup> living room and a bathroom.

First floor: a 27m<sup>2</sup> bedroom and a 17m<sup>2</sup> bedroom.

There is a convertible attic above and a cellar in the basement.