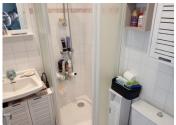

### DESCRIPTION

Ground floor: entrance hall leading to a 14m<sup>2</sup> kitchen, a 24m<sup>2</sup> living room and a bathroom.

First floor: a 27m<sup>2</sup> bedroom and a 17m<sup>2</sup> bedroom.

There is a convertible attic above and a cellar in the basement.