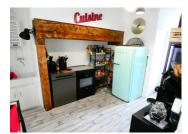

### DESCRIPTION

Ground floor: entrance hall leading to a 14m<sup>2</sup> kitchen, a 24m<sup>2</sup> living room and a bathroom.

First floor: a 27m<sup>2</sup> bedroom and a 17m<sup>2</sup> bedroom.

There is a convertible attic above and a cellar in the basement.