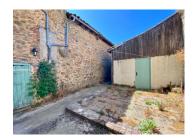

The courtyard has a small barn (IIm²) at the rear, which allows for storage/workshop space. There is a carpark just 10 meters or...