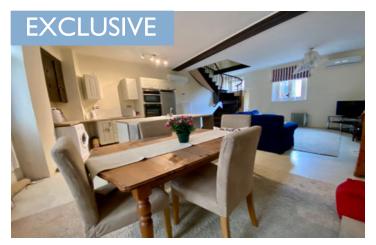

## IN BRIEF

This attractive town house offers spacious accommodation over 3 levels with open plan lounge/kitchen/dining room on the ground floor, 2 bedrooms and a bathroom on the 1st floor and large bedroom with ensuite shower room on 2nd floor. Walled courtyard garden with small barn for storage.

### Ground Floor

Open plan lounge/kitchen/dining room (40m²) with access onto the rear courtyard.

Beautiful spiral staircase to restore in part.

Brand new fitted kitchen with oven, micowave, hob, fridge freezer and centre island with breakfast bar.

### First Floor

Landing, two double bedrooms (13m<sup>2</sup> & 13m<sup>2</sup>) and a bathroom (6m<sup>2</sup>) with separate shower cubicle, hand basin and WC. The rear windows are double glazed but 2nd bedroom and bathroom are single glazed.