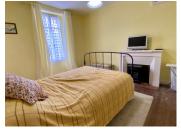

### First Floor

Landing, two double bedrooms (13m<sup>2</sup> & 13m<sup>2</sup>) and a bathroom (6m<sup>2</sup>) with separate shower cubicle, hand basin and WC. The rear windows are double glazed but 2nd bedroom and bathroom are single glazed.

#### Second Floor

Very generous 3rd bedroom (27m²) with ensuite shower room & WC (4m²). This area does need some upgrading to the shower room and the plastering of the ceiling which needs to be reskimmed. The windows are single glazed.