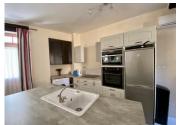

### Ground Floor

Open plan lounge/kitchen/dining room (40m²) with access onto the rear courtyard.

Beautiful spiral staircase to restore in part.

Brand new fitted kitchen with oven, micowave, hob, fridge freezer and centre island with breakfast bar.