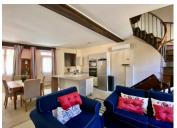

## IN BRIEF

This attractive town house offers spacious accommodation over 3 levels with open plan lounge/kitchen/dining room on the ground floor, 2 bedrooms and a bathroom on the 1st floor and large bedroom with ensuite shower room on 2nd floor. Walled courtyard garden with small barn for storage.

### Ground Floor

Open plan lounge/kitchen/dining room (40m²) with access onto the rear courtyard.

Beautiful spiral staircase to restore in part.

Brand new fitted kitchen with oven, micowave, hob, fridge freezer and centre island with breakfast bar.