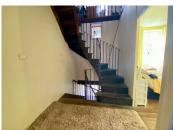

### Ground Floor

Open plan lounge/kitchen/dining room (40m²) with access onto the rear courtyard.

Beautiful spiral staircase to restore in part.

Brand new fitted kitchen with oven, micowave, hob, fridge freezer and centre island with breakfast bar.