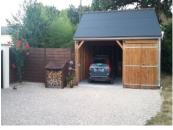

Recently built car port with garden shed incorporated

Bespoke spiral staircase

Double glazing throughout

Measures: approximate

Kitchen: 9m<sup>2</sup>

Dining Room: 23m<sup>2</sup>

Lounge 18m<sup>2</sup> bedroom 12m<sup>2</sup>

Upstairs a landing area leads into a bedroom in the

eaves of in all 27m<sup>2</sup>

Carport/ shed 25m<sup>2</sup>

Distances : Village de Avessac 6kms offering basic amenities

Pleasure lake with beach and activities 10kms