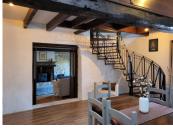

## IN BRIEF

This house is located just 9kms from REDON /TGV Paris and has been renovated, retaining many original features. The main entrance leads into a dining room with a feature stone fireplace and log-burner. An amazing bespoke spiral staircase leads to a mezzanine and the second bedroom. The separate kitchen has plenty of drawer and cupboard storage and offer views onto the garden and a door leading to a graveled terrace. Also on the ground floor. A cozy lounge and a double bedroom plus a bathroom with bath, overhead shower, sink and WC. A private enclosed garden completes this picture-perfect cottage.

Recently built car port with garden shed incorporated

Bespoke spiral staircase

Double glazing throughout

Measures: approximate

Kitchen: 9m<sup>2</sup>

Dining Room: 23m<sup>2</sup>

Lounge 18m<sup>2</sup> bedroom 12m<sup>2</sup>