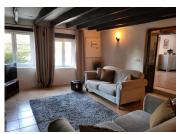

## IN BRIEF

This house is located just 9kms from REDON /TGV Paris and has been renovated, retaining many original features. The main entrance leads into a dining room with a feature stone fireplace and log-burner. An amazing bespoke spiral staircase leads to a mezzanine and the second bedroom. The separate kitchen has plenty of drawer and cupboard storage and offer views onto the garden and a door leading to a graveled terrace. Also on the ground floor. A cozy lounge and a double bedroom plus a bathroom with bath, overhead shower, sink and WC. A private enclosed garden completes this picture-perfect cottage.