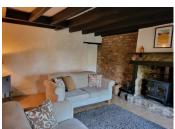

## IN BRIEF

This house is located just 9kms from REDON /TGV Paris and has been renovated, retaining many original features. The main entrance leads into a dining room with a feature stone fireplace and log-burner. An amazing bespoke spiral staircase leads to a mezzanine and the second bedroom. The separate kitchen has plenty of drawer and cupboard storage and offer views onto the garden and a door leading to a graveled terrace. Also on the ground floor. A cozy lounge and a double bedroom plus a bathroom with bath, overhead shower, sink and WC. A private enclosed garden completes this picture-perfect cottage.