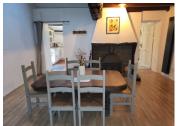

## IN BRIEF

This house is located just 9kms from REDON /TGV Paris and has been renovated, retaining many original features. The main entrance leads into a dining room with a feature stone fireplace and log-burner. An amazing bespoke spiral staircase leads to a mezzanine and the second bedroom. The separate kitchen has plenty of drawer and cupboard storage and offer views onto the garden and a door leading to a graveled terrace. Also on the ground floor. A cozy lounge and a double bedroom plus a bathroom with bath, overhead shower, sink and WC. A private enclosed garden completes this picture-perfect cottage.