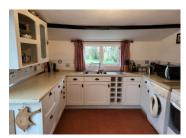

## IN BRIEF

This house is located just 9kms from REDON /TGV Paris and has been renovated, retaining many original features. The main entrance leads into a dining room with a feature stone fireplace and log-burner. An amazing bespoke spiral staircase leads to a mezzanine and the second bedroom. The separate kitchen has plenty of drawer and cupboard storage and offer views onto the garden and a door leading to a graveled terrace. Also on the ground floor. A cozy lounge and a double bedroom plus a bathroom with bath, overhead shower, sink and WC. A private enclosed garden completes this picture-perfect cottage.