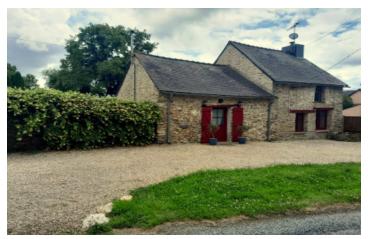

#### UNDER OFFER! Charming 2-bedroom cottage with garden and carport, tucked away 9kms from Redon.

## IN BRIEF

This house is located just 9kms from REDON /TGV Paris and has been renovated, retaining many original features. The main entrance leads into a dining room with a feature stone fireplace and log-burner. An amazing bespoke spiral staircase leads to a mezzanine and the second bedroom. The separate kitchen has plenty of drawer and cupboard storage and offer views onto the garden and a door leading to a graveled terrace. Also on the ground floor. A cozy lounge and a double bedroom plus a bathroom with bath, overhead shower, sink and WC. A private enclosed garden completes this picture-perfect cottage.