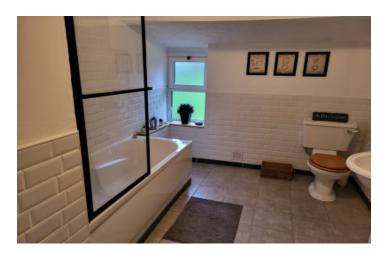

## IN BRIEF

This house is located just 9kms from REDON /TGV Paris and has been renovated, retaining many original features. The main entrance leads into a dining room with a feature stone fireplace and log-burner. An amazing bespoke spiral staircase leads to a mezzanine and the second bedroom. The separate kitchen has plenty of drawer and cupboard storage and offer views onto the garden and a door leading to a graveled terrace. Also on the ground floor. A cozy lounge and a double bedroom plus a bathroom with bath, overhead shower, sink and WC. A private enclosed garden completes this picture-perfect cottage.

### DESCRIPTION

**Features** 

Heating 2 x wood burners and electric radiators Class energy E

No public water bills as water supplied by a collective well

Tastefully decorated and in good condition throughout