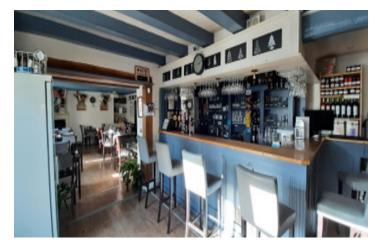

### IN BRIEF

Leasehold Rare opportunity to aquire this extremely well known and successful bar/restaurant that is in the center of Cherval.

Bar Restaurant Caterer with a IV lisence, with the bar area that can hold upto 10+ customers whilst the restaurant can hold upto 26 customers. To the front there is a large terrace of 45m² that can nicely seat 30 customers.

#### IN GREATER DETAIL:

The Bar area - 25 m<sup>2</sup>.

The Restaurant area -  $32 \text{ m}^2$  (with wood burning stove).

Kitchen - 21 m<sup>2</sup> (with seperate dish washing area).

Front Terrace area 45 m<sup>2</sup>.