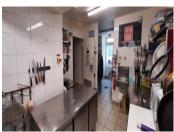

The bar/restaurant is well known for its summer evening concerts, and has a large number of loyal local customers plus a very large number of summer holiday makers.

Professional kitchen with equipment in very good condition, some of which is very recent. The business also includes the village's official post office and the income generated by this activity makes up for and compensates the amount paid to the commune for the rent of the business and its accommodation. The spacious...

#### IN GREATER DETAIL:

The Bar area - 25 m<sup>2</sup>.

The Restaurant area -  $32 \text{ m}^2$  (with wood burning stove).

Kitchen - 21 m<sup>2</sup> (with seperate dish washing area).

Front Terrace area 45 m<sup>2</sup>.