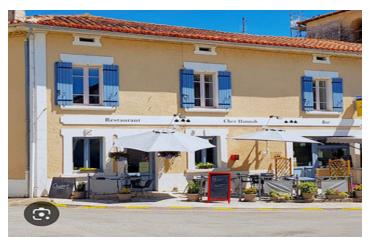

Ref: A26592JJE24 Price: 110 000 EUR

agency fees included: 9 % TTC to be paid by the buyer (100 918 EUR without fees)

Very well established leasehold bar/restaurant/post office with terrace, plus 2 bedroomed flat in Cherval.

### IN BRIEF

Leasehold Rare opportunity to aquire this extremely well known and successful bar/restaurant that is in the center of Cherval.

Bar Restaurant Caterer with a IV lisence, with the bar area that can hold upto 10+ customers whilst the restaurant can hold upto 26 customers. To the front there is a large terrace of 45m² that can nicely seat 30 customers.