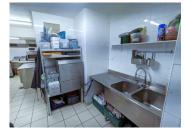

The bar/restaurant is well known for its summer evening concerts, and has a large number of loyal local customers plus a very large number of summer holiday makers.

Professional kitchen with equipment in very good condition, some of which is very recent. The business also includes the village's official post office and the income generated by this activity makes up for and compensates the amount paid to the commune for the rent of the business and its accommodation. The spacious...

#### IN GREATER DETAIL:

The Bar area - 25 m<sup>2</sup>.

The Restaurant area -  $32 \text{ m}^2$  (with wood burning stove).

Kitchen - 21 m<sup>2</sup> (with seperate dish washing area).

Front Terrace area 45 m<sup>2</sup>.