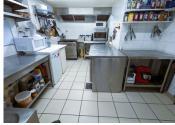

The bar/restaurant is well known for its summer evening concerts, and has a large number of loyal local customers plus a very large number of summer holiday makers.

Professional kitchen with equipment in very good condition, some of which is very recent. The business also includes the village's official post office and the income generated by this activity makes up for and compensates the amount paid to the commune for the rent of the business and its accommodation. The spacious...

#### IN GREATER DETAIL:

The Bar area - 25 m<sup>2</sup>.

The Restaurant area -  $32 \text{ m}^2$  (with wood burning stove).

Kitchen - 21 m<sup>2</sup> (with seperate dish washing area).

Front Terrace area 45 m<sup>2</sup>.