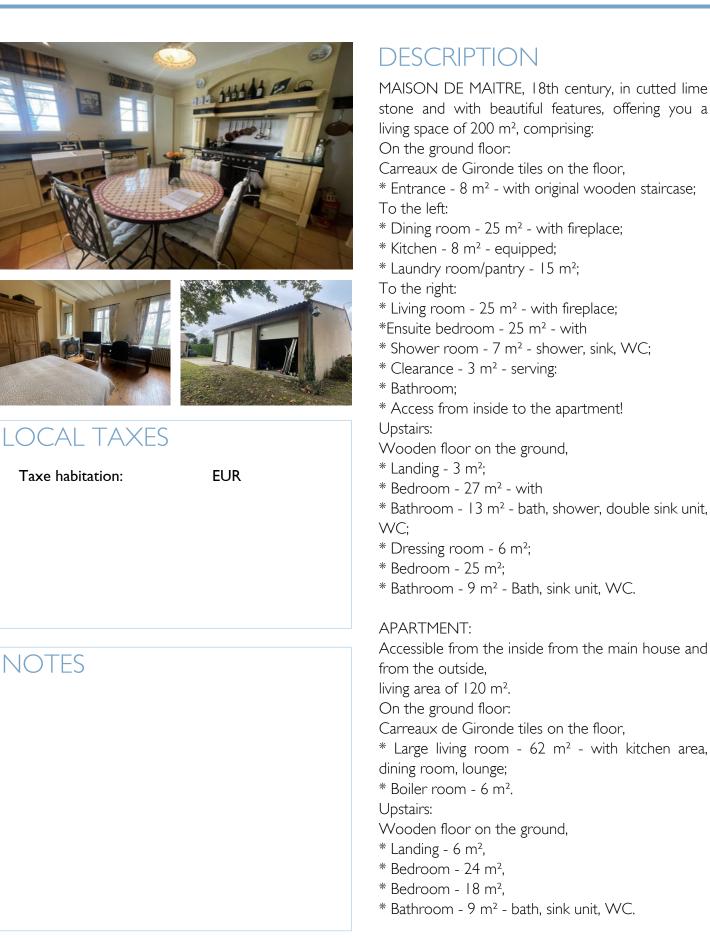

## IN BRIEF

A very beautiful ensemble, well maintained and in good condition, comprising a MAISON DE MAITRE with beautiful features, with an adjoining separate -yes or not - dwelling, a swimming pool and two large detached non-adjoining outbuildings surrounded by more than 6ha of land, perfect for horses, for culture of vegetables/fruit trees and other projects!