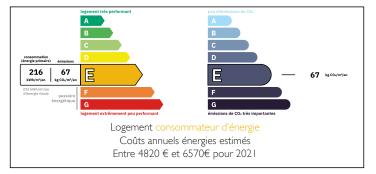

## Magnificent MANSION with gite, outbuildings, over 6 ha of land for all your projects! Close Saint-Emilion!















## ENERGY - DPE



## INFORMATION

| Town:       | Saint-Émilion |
|-------------|---------------|
| Department: | Gironde       |
| Bed:        | 5             |
| Bath:       | 4             |
| Floor:      | 320 m2        |
| Plot Size:  | 62420 m2      |

## IN BRIEF

A very beautiful ensemble, well maintained and in good condition, comprising a MAISON DE MAITRE with beautiful features, with an adjoining separate -yes or not - dwelling, a swimming pool and two large detached non-adjoining outbuildings surrounded by more than 6ha of land, perfect for horses, for culture of vegetables/fruit trees and other projects!

Quietly located in the countryside with panoramic views! Close to a small town with all amenities, 15 minutes from Saint-Emilion and less than an hour from Bordeaux!

NB. Quoted prices relat