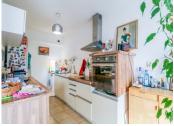

## DESCRIPTION

This flat on 1st floor consists of:

- Entrance hall with built-in cupboard
- Open-plan living room with kitchen (32 m²) and sliding door to
- Covered south facing terrace (14 m<sup>2</sup>)
- · Corridor with built-in cupboard
- Bathroom with shower
- Separate toilet
- 2 bedrooms (each 12 m<sup>2</sup>) with built-in cupboard
- one lockable garage in the basement belongs to the flat