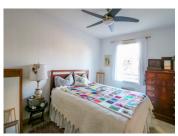

## DESCRIPTION

This flat on 1st floor consists of:

- Entrance hall with built-in cupboard
- Open-plan living room with kitchen (32 m²) and sliding door to
- Covered south facing terrace (14 m<sup>2</sup>)
- · Corridor with built-in cupboard
- Bathroom with shower
- Separate toilet
- 2 bedrooms (each 12 m<sup>2</sup>) with built-in cupboard
- one lockable garage in the basement belongs to the flat