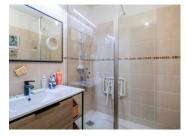

## DESCRIPTION

This flat on 1st floor consists of:

- Entrance hall with built-in cupboard
- Open-plan living room with kitchen (32 m²) and sliding door to
- Covered south facing terrace (14 m<sup>2</sup>)
- · Corridor with built-in cupboard
- Bathroom with shower
- Separate toilet
- 2 bedrooms (each 12 m<sup>2</sup>) with built-in cupboard
- one lockable garage in the basement belongs to the flat