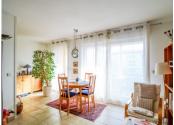

## DESCRIPTION

This flat on 1st floor consists of:

- Entrance hall with built-in cupboard
- Open-plan living room with kitchen (32 m²) and sliding door to
- Covered south facing terrace (14 m<sup>2</sup>)
- · Corridor with built-in cupboard
- Bathroom with shower
- Separate toilet
- 2 bedrooms (each 12 m<sup>2</sup>) with built-in cupboard
- one lockable garage in the basement belongs to the flat