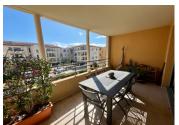

## DESCRIPTION

This flat on 1st floor consists of:

- Entrance hall with built-in cupboard
- Open-plan living room with kitchen (32 m²) and sliding door to
- Covered south facing terrace (14 m<sup>2</sup>)
- · Corridor with built-in cupboard
- Bathroom with shower
- Separate toilet
- 2 bedrooms (each 12 m<sup>2</sup>) with built-in cupboard
- one lockable garage in the basement belongs to the flat