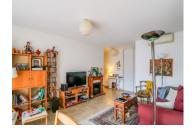

## DESCRIPTION

This flat on 1st floor consists of:

- Entrance hall with built-in cupboard
- Open-plan living room with kitchen (32 m²) and sliding door to
- Covered south facing terrace (14 m<sup>2</sup>)
- · Corridor with built-in cupboard
- Bathroom with shower
- Separate toilet
- 2 bedrooms (each 12 m<sup>2</sup>) with built-in cupboard
- one lockable garage in the basement belongs to the flat