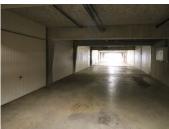

## DESCRIPTION

This flat on 1st floor consists of:

- Entrance hall with built-in cupboard
- Open-plan living room with kitchen (32 m²) and sliding door to
- Covered south facing terrace (14 m<sup>2</sup>)
- · Corridor with built-in cupboard
- Bathroom with shower
- Separate toilet
- 2 bedrooms (each 12 m<sup>2</sup>) with built-in cupboard
- one lockable garage in the basement belongs to the flat