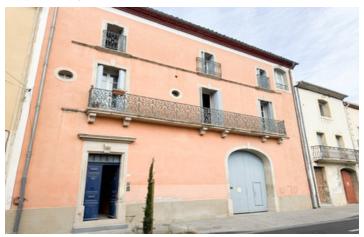

#### IN BRIEF

This spacious wine growers house is located in a charming village 10 minutes from Pézenas and around 15 minutes from the beach. Arranged over three floors it offers spacious accommodation and has been divided into three apartments, the larger apartment on the first floor (118m2) offers two bedrooms, spacious living areas, bathroom and storage with a private covered terrace. The two smaller apartments (60m2) on the second floor offer two bedrooms, open plan living areas and bathrooms. The ground floor offers a garage space of 100m2, a quaint old pantry and dual access to the courtyard and its covered terrace. The house retains much of its original character and has been tastefully updated with some finishing off required. This could make the ideal holiday/family home with additional possibilities of running as an Airbnb.

### DESCRIPTION

Located in the heart of Saint-Thibéry, just 10 minutes from Pézenas and approximately 15 minutes from the Mediterranean coastline, this substantial former winegrower's house offers over 279m<sup>2</sup> of internal space and a range of possibilities for use as a large residence or as a rental investment.