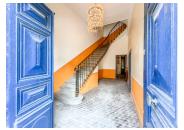

Partially renovated, the property spans three levels and retains several original features, including stone staircases, traditional floor tiles, and exposed beams. While some updates have been completed, various areas remain unfinished and require further work.

Accessed via original double doors, the entrance hall is wide and functional, featuring worn patterned tiles and a solid stone staircase. To the right, a 100m² garage still houses the original wine vats and provides significant storage or workshop potential. At the back of the hall, an old pantry leads to an enclosed courtyard with mature planting and access to a shaded terrace with basic outbuildings. A staircase provides secondary access to the first-floor terrace.