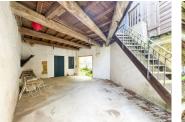

Accessed via original double doors, the entrance hall is wide and functional, featuring worn patterned tiles and a solid stone staircase. To the right, a 100m² garage still houses the original wine vats and provides significant storage or workshop potential. At the back of the hall, an old pantry leads to an enclosed courtyard with mature planting and access to a shaded terrace with basic outbuildings. A staircase provides secondary access to the first-floor terrace.