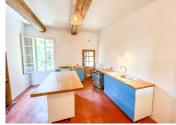

The first floor includes the largest apartment (approx. I I 8m²), which comprises a spacious living room with large windows, exposed beams, and original tiles, a partially fitted kitchen, two bedrooms (one with an en suite shower), a family bathroom, WC, and a private 40m² terrace.

On the top floor, there are two additional apartments of around  $60\text{m}^2$  each. These units have basic internal layouts and include a living/kitchen area, two bedrooms, and a bathroom. Both require completion and finishing work, although they retain some character elements.