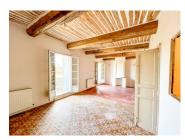

The first floor includes the largest apartment (approx. I I 8m²), which comprises a spacious living room with large windows, exposed beams, and original tiles, a partially fitted kitchen, two bedrooms (one with an en suite shower), a family bathroom, WC, and a private 40m² terrace.