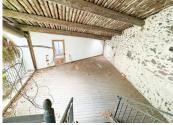

Partially renovated, the property spans three levels and retains several original features, including stone staircases, traditional floor tiles, and exposed beams. While some updates have been completed, various areas remain unfinished and require further work.

On the top floor, there are two additional apartments of around  $60\text{m}^2$  each. These units have basic internal layouts and include a living/kitchen area, two bedrooms, and a bathroom. Both require completion and finishing work, although they retain some character elements.