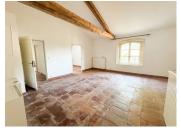

Accessed via original double doors, the entrance hall is wide and functional, featuring worn patterned tiles and a solid stone staircase. To the right, a 100m² garage still houses the original wine vats and provides significant storage or workshop potential. At the back of the hall, an old pantry leads to an enclosed courtyard with mature planting and access to a shaded terrace with basic outbuildings. A staircase provides secondary access to the first-floor terrace.