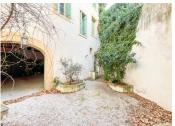

Accessed via original double doors, the entrance hall is wide and functional, featuring worn patterned tiles and a solid stone staircase. To the right, a 100m² garage still houses the original wine vats and provides significant storage or workshop potential. At the back of the hall, an old pantry leads to an enclosed courtyard with mature planting and access to a shaded terrace with basic outbuildings. A staircase provides secondary access to the first-floor terrace.