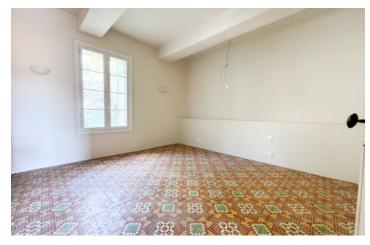

The first floor includes the largest apartment (approx. I I 8m²), which comprises a spacious living room with large windows, exposed beams, and original tiles, a partially fitted kitchen, two bedrooms (one with an en suite shower), a family bathroom, WC, and a private 40m² terrace.