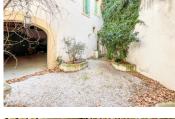

Accessed via original double doors, the entrance hall is wide and functional, featuring worn patterned tiles and a solid stone staircase. To the right, a 100m² garage still houses the original wine vats and provides significant storage or workshop potential. At the back of the hall, an old pantry leads to an enclosed courtyard with mature planting and access to a shaded terrace with basic outbuildings. A staircase provides secondary access to the first-floor terrace.