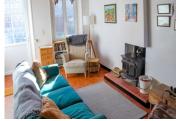

### FRONT DOOR OPENS INTO:

Living Room (3.1m  $\times$  4.2m) with wood burner and kitchen connected (3.1m  $\times$  2.5m).

From the kitchen a small hallway leads to a Shower room and WC  $(1.56m \times 1.63m)$ 