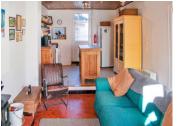

### FRONT DOOR OPENS INTO:

Living Room (3.1m  $\times$  4.2m) with wood burner and kitchen connected (3.1m  $\times$  2.5m).

From the kitchen a small hallway leads to a Shower room and WC  $(1.56m \times 1.63m)$ 