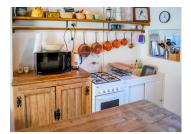

### FRONT DOOR OPENS INTO:

Living Room (3.1m  $\times$  4.2m) with wood burner and kitchen connected (3.1m  $\times$  2.5m).

From the kitchen a small hallway leads to a Shower room and WC  $(1.56m \times 1.63m)$ 