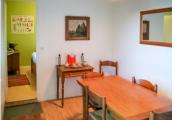

Door to Bedroom I  $(3.86m \times 3.36 m)$ .

Dining room (2.78m  $\times$  2.79 m) with an electric heater

Door to bedroom 2 (2.66m x 2.94m)

All windows and doors are double glazed and were installed in 2017