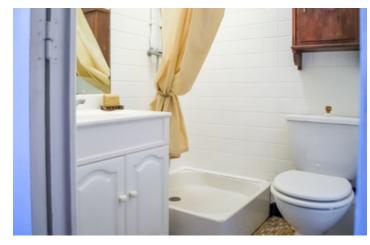

### FRONT DOOR OPENS INTO:

Living Room (3.1m  $\times$  4.2m) with wood burner and kitchen connected (3.1m  $\times$  2.5m).

From the kitchen a small hallway leads to a Shower room and WC  $(1.56m \times 1.63m)$ 