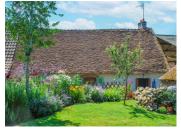

#### GARDEN ...

Access from the kitchen into a charming, well-maintained cottage garden, stocked with mature shrubs and fruit trees - old piggery serves as a storage shed.