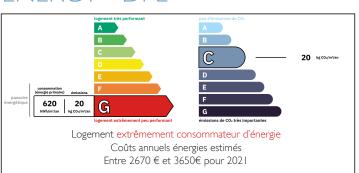

Ref: A26528|ST74

Price: 476 137 EUR

agency fees to be paid by the seller

# Quintessential chalet boasting fabulous mountain views, + separate studio. Near Morillon, Samoens & Les Gets















### **ENERGY - DPE**



# INFORMATION

Town: La Rivière-Enverse

Department: Haute-Savoie

Bed: 4

Bath: 2

Floor: 100 m2

Plot Size: 1298 m2

### IN BRIEF

\*Offer recently accepted\*

Located in the beautiful Giffre Valley, this cosy chalet boasts breathtaking mountain views, making it an ideal retreat for those seeking natural beauty in a peaceful location.

The ski station of Morillon is just 4 km away providing access to the impressive Grand Massif ski area which includes Samoens, Flaine and Les Carroz. Les Gets, for access to the Portes du Soleil is just 15 km from the chalet and Geneva is only 50 km away.

#### Summary:

Principal residence (c. 61 sq m including space • 1st floor: entrance, living room with fireplace, enclosed kitchen, bathroom, dining area, office/bedroom, east facing terrace

- 2nd flo