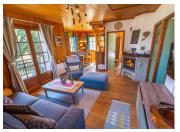

#### Summary:

Principal residence (c. 61 sq m including space • 1st floor: entrance, living room with fireplace, enclosed kitchen, bathroom, dining area, office/bedroom, east facing terrace

- 2nd floor: landing area with desk, I double bedroom, single bedroom, WC
- Ground floor: garage/laundry/storage space of 20