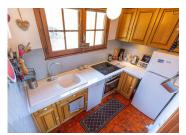

#### Summary:

Principal residence (c. 61 sq m including space • 1st floor: entrance, living room with fireplace, enclosed kitchen, bathroom, dining area, office/bedroom, east facing terrace

- 2nd floor: landing area with desk, I double bedroom, single bedroom, WC
- Ground floor: garage/laundry/storage space of 20