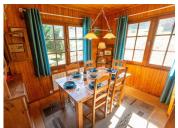

#### Summary:

Principal residence (c. 61 sq m including space • 1st floor: entrance, living room with fireplace, enclosed kitchen, bathroom, dining area, office/bedroom, east facing terrace

- 2nd floor: landing area with desk, I double bedroom, single bedroom, WC
- Ground floor: garage/laundry/storage space of 20