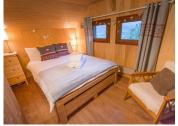

#### Summary:

Principal residence (c. 61 sq m including space • 1st floor: entrance, living room with fireplace, enclosed kitchen, bathroom, dining area, office/bedroom, east facing terrace

- 2nd floor: landing area with desk, I double bedroom, single bedroom, WC
- Ground floor: garage/laundry/storage space of 20