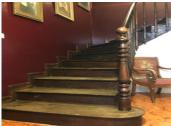

#### Ground Floor:

Entrance hallway (12m²) – Impressive wooden door, beautiful original curved oak staircase, and timeless hexagonal tiles. Understairs WC with wash basin.

Lounge/dining room (28m²) – Original tomette floor tiles, feature insert fireplace with wood-burning stove beneath a striking beam mantle, and custom built-in storage cupboards.