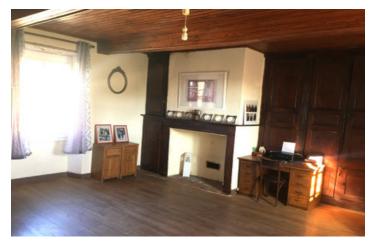

#### Ground Floor:

Entrance hallway (12m²) – Impressive wooden door, beautiful original curved oak staircase, and timeless hexagonal tiles. Understairs WC with wash basin.

Lounge/dining room (28m²) – Original tomette floor tiles, feature insert fireplace with wood-burning stove beneath a striking beam mantle, and custom built-in storage cupboards.