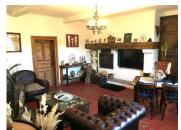

#### Ground Floor:

Entrance hallway (12m²) – Impressive wooden door, beautiful original curved oak staircase, and timeless hexagonal tiles. Understairs WC with wash basin.

Lounge/dining room (28m²) – Original tomette floor tiles, feature insert fireplace with wood-burning stove beneath a striking beam mantle, and custom built-in storage cupboards.