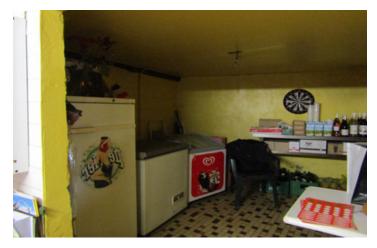

### DESCRIPTION

Leggett Immobilier offers you the opportunity to acquire the walls of this establishment, featuring a bright 60 m2 apartment ideally located in the center of Villlaines-la-Juhel.

On the first floor, there is a first room with a superb wooden bar and an adjoining second room. The commercial space also includes a functional kitchen with a storeroom, and a corridor leading to a courtyard at the rear, which can be used for storage. The percolator, kitchen equipment and business equipment are included in the sale.

A staircase leads up to a dwelling comprising a beautiful living room (furniture included in the sale), a large bedroom with shower room and toilet. The landing also leads to a separate toilet. The thermally insulated attic is suitable for conversion.