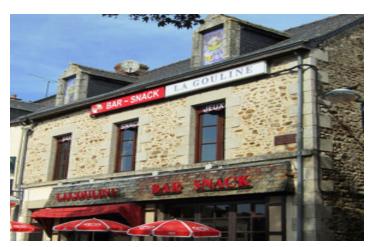

## IN BRIEF

This stone-built, slate-roofed house is located on a pretty square in the heart of Villaines-la-Juhel, in northern France's Mayenne region, close to the Alpes Mancelles.

In addition to the many shops in the town center, schools, health and leisure services are close by, as is a supermarket just a 15-minute walk away.

### DESCRIPTION

Leggett Immobilier offers you the opportunity to acquire the walls of this establishment, featuring a bright 60 m2 apartment ideally located in the center of Villlaines-la-Juhel.

On the first floor, there is a first room with a superb wooden bar and an adjoining second room. The commercial space also includes a functional kitchen with a storeroom, and a corridor leading to a courtyard at the rear, which can be used for storage. The percolator, kitchen equipment and business equipment are included in the sale.

Possibility of acquiring the business of this popular café/snack/bar. Complete file on request.

-----

Information about risks to which this property is exposed is available on the Géorisques website : https://www.georisques.gouv.fr