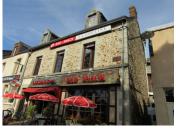

## IN BRIEF

This stone-built, slate-roofed house is located on a pretty square in the heart of Villaines-la-Juhel, in northern France's Mayenne region, close to the Alpes Mancelles.

In addition to the many shops in the town center, schools, health and leisure services are close by, as is a supermarket just a 15-minute walk away.

### DESCRIPTION

Leggett Immobilier offers you the opportunity to acquire the walls of this establishment, featuring a bright 60 m2 apartment ideally located in the center of Villlaines-la-Juhel.

On the first floor, there is a first room with a superb wooden bar and an adjoining second room. The commercial space also includes a functional kitchen with a storeroom, and a corridor leading to a courtyard at the rear, which can be used for storage. The percolator, kitchen equipment and business equipment are included in the sale.

Possibility of acquiring the business of this popular café/snack/bar. Complete file on request.

-----

Information about risks to which this property is exposed is available on the Géorisques website : https://www.georisques.gouv.fr