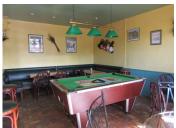

### DESCRIPTION

Leggett Immobilier offers you the opportunity to acquire the walls of this establishment, featuring a bright 60 m2 apartment ideally located in the center of Villlaines-la-Juhel.

On the first floor, there is a first room with a superb wooden bar and an adjoining second room. The commercial space also includes a functional kitchen with a storeroom, and a corridor leading to a courtyard at the rear, which can be used for storage. The percolator, kitchen equipment and business equipment are included in the sale.