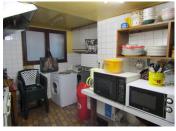

### DESCRIPTION

Leggett Immobilier offers you the opportunity to acquire the walls of this establishment, featuring a bright 60 m2 apartment ideally located in the center of Villlaines-la-Juhel.

On the first floor, there is a first room with a superb wooden bar and an adjoining second room. The commercial space also includes a functional kitchen with a storeroom, and a corridor leading to a courtyard at the rear, which can be used for storage. The percolator, kitchen equipment and business equipment are included in the sale.