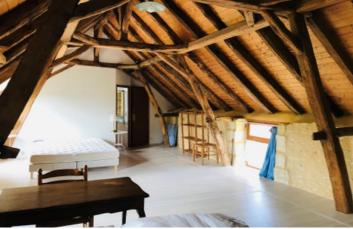

# IN BRIEF

Semi-detached stone house comprising a living room with a kitchen area and fireplace on the ground floor, and upstairs, a large bedroom with a bathroom and separate toilet. Enclosed courtyard. Underfloor central heating powered by propane gas. Hot water provided by a water heater. Individual sanitation. Property tax of  $\in$ 693.