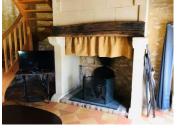

# IN BRIEF

Semi-detached stone house comprising a living room with a kitchen area and fireplace on the ground floor, and upstairs, a large bedroom with a bathroom and separate toilet. Enclosed courtyard. Underfloor central heating powered by propane gas. Hot water provided by a water heater. Individual sanitation. Property tax of  $\in$ 693.