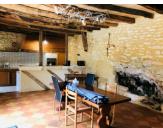

# IN BRIEF

Semi-detached stone house comprising a living room with a kitchen area and fireplace on the ground floor, and upstairs, a large bedroom with a bathroom and separate toilet. Enclosed courtyard. Underfloor central heating powered by propane gas. Hot water provided by a water heater. Individual sanitation. Property tax of  $\in$ 693.