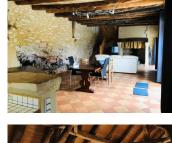

# IN BRIEF

Semi-detached stone house comprising a living room with a kitchen area and fireplace on the ground floor, and upstairs, a large bedroom with a bathroom and separate toilet. Enclosed courtyard. Underfloor central heating powered by propane gas. Hot water provided by a water heater. Individual sanitation. Property tax of  $\in$ 693.