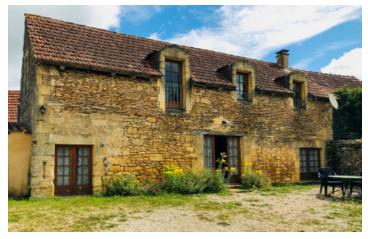

#### Country stone house

| Town:       | Les Eyzies |
|-------------|------------|
| Department: | Dordogne   |
| Bed:        | I          |
| Bath:       | I          |
| Floor:      | 100 m2     |
| Plot Size:  | 350 m2     |

# IN BRIEF

Semi-detached stone house comprising a living room with a kitchen area and fireplace on the ground floor, and upstairs, a large bedroom with a bathroom and separate toilet. Enclosed courtyard. Underfloor central heating powered by propane gas. Hot water provided by a water heater. Individual sanitation. Property tax of  $\in$ 693.