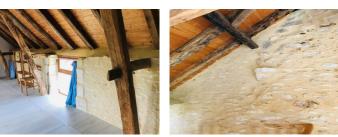

# IN BRIEF

Semi-detached stone house comprising a living room with a kitchen area and fireplace on the ground floor, and upstairs, a large bedroom with a bathroom and separate toilet. Enclosed courtyard. Underfloor central heating powered by propane gas. Hot water provided by a water heater. Individual sanitation. Property tax of  $\in$ 693.