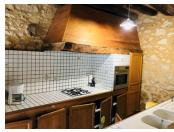

# IN BRIEF

Semi-detached stone house comprising a living room with a kitchen area and fireplace on the ground floor, and upstairs, a large bedroom with a bathroom and separate toilet. Enclosed courtyard. Underfloor central heating powered by propane gas. Hot water provided by a water heater. Individual sanitation. Property tax of  $\in$ 693.