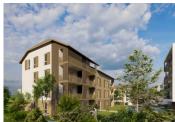

## DESCRIPTION

Apartment T4( 3 bedrooms) of 77,65 m2 at the 3th floor with balcony of 11,10 m2. Entrance 4,30 m2; salon + kitchen 29,4 m2; first bedroom 12,90 m2; second bedroom 9,15m2; third bedroom 9 m2;storadge 4,65 m2; bathroom 5,05 m2; laundry room ,40 m2; WC 1 - 1,95 m2; WC 2 - 1,10 m2.