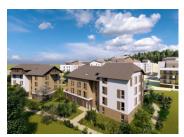

## DESCRIPTION

Apartment T4( 3 bedrooms) of 77,65 m2 at the 3th floor with balcony of 11,10 m2. Entrance 4,30 m2; salon + kitchen 29,4 m2; first bedroom 12,90 m2; second bedroom 9,15m2; third bedroom 9 m2;storadge 4,65 m2; bathroom 5,05 m2; laundry room ,40 m2; WC 1 - 1,95 m2; WC 2 - 1,10 m2.