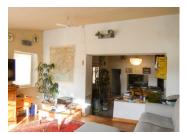

## DESCRIPTION

151 m2 living space on 3 levels (with two possible entrances):

- Ground floor: entrance + hallway, 3 bedrooms of 9 m2, 12 m2 and 22 m2, shower room, toilet, boiler/laundry room, storage space.
- 1st floor: 16 m2 living room opening onto a 16 m2 south-west terrace with lovely unobstructed view, 28 m2 dining room, 14 m2 kitchen, 8 m2 bathroom + WC. Very pleasant and spacious living space.
- 2nd floor: mezzanine/office, 2 small bedrooms, cupboard.
- Independent, vaulted cellar 16 m2.
- Commercial walls: 59 m2

The home and local premisses are each rented for 650 euros/month, for a total income of 1300 euros/month.

Central heating with recent pellet-fired boiler, double-glazing, 2004 roof, partially renovated facade, photovoltaic panels.