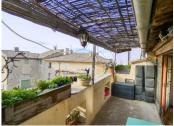

## DESCRIPTION

151 m2 living space on 3 levels (with two possible entrances):

- Ground floor: entrance + hallway, 3 bedrooms of 9 m2, 12 m2 and 22 m2, shower room, toilet, boiler/laundry room, storage space.
- 1st floor: 16 m2 living room opening onto a 16 m2 south-west terrace with lovely unobstructed view, 28 m2 dining room, 14 m2 kitchen, 8 m2 bathroom + WC. Very pleasant and spacious living space.
- 2nd floor: mezzanine/office, 2 small bedrooms, cupboard.
- Independent, vaulted cellar 16 m2.
- Commercial walls: 59 m2

Lovely unobstructed view with main south-west exposure.

Village with bakery/grocery store, 5 km from all amenities.

-----

Information about risks to which this property is exposed is available on the Géorisques website : https://www.georisques.gouv.fr