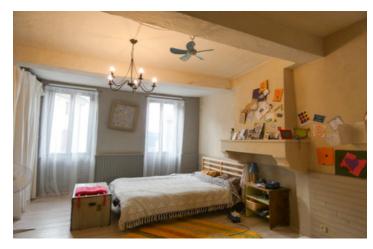

## DESCRIPTION

151 m2 living space on 3 levels (with two possible entrances):

- Ground floor: entrance + hallway, 3 bedrooms of 9 m2, 12 m2 and 22 m2, shower room, toilet, boiler/laundry room, storage space.
- 1st floor: 16 m2 living room opening onto a 16 m2 south-west terrace with lovely unobstructed view, 28 m2 dining room, 14 m2 kitchen, 8 m2 bathroom + WC. Very pleasant and spacious living space.
- 2nd floor: mezzanine/office, 2 small bedrooms, cupboard.
- Independent, vaulted cellar 16 m2.
- Commercial walls: 59 m2