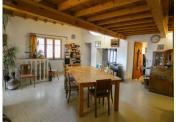

## DESCRIPTION

151 m2 living space on 3 levels (with two possible entrances):

- Ground floor: entrance + hallway, 3 bedrooms of 9 m2, 12 m2 and 22 m2, shower room, toilet, boiler/laundry room, storage space.
- 1st floor: 16 m2 living room opening onto a 16 m2 south-west terrace with lovely unobstructed view, 28 m2 dining room, 14 m2 kitchen, 8 m2 bathroom + WC. Very pleasant and spacious living space.
- 2nd floor: mezzanine/office, 2 small bedrooms, cupboard.
- Independent, vaulted cellar 16 m2.
- Commercial walls: 59 m2