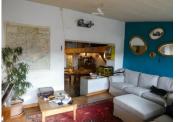

## DESCRIPTION

151 m2 living space on 3 levels (with two possible entrances):

- Ground floor: entrance + hallway, 3 bedrooms of 9 m2, 12 m2 and 22 m2, shower room, toilet, boiler/laundry room, storage space.
- 1st floor: 16 m2 living room opening onto a 16 m2 south-west terrace with lovely unobstructed view, 28 m2 dining room, 14 m2 kitchen, 8 m2 bathroom + WC. Very pleasant and spacious living space.
- 2nd floor: mezzanine/office, 2 small bedrooms, cupboard.
- Independent, vaulted cellar 16 m2.
- Commercial walls: 59 m2