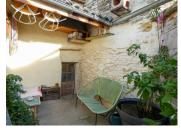

## DESCRIPTION

151 m2 living space on 3 levels (with two possible entrances):

- Ground floor: entrance + hallway, 3 bedrooms of 9 m2, 12 m2 and 22 m2, shower room, toilet, boiler/laundry room, storage space.
- 1st floor: 16 m2 living room opening onto a 16 m2 south-west terrace with lovely unobstructed view, 28 m2 dining room, 14 m2 kitchen, 8 m2 bathroom + WC. Very pleasant and spacious living space.
- 2nd floor: mezzanine/office, 2 small bedrooms, cupboard.
- Independent, vaulted cellar 16 m2.
- Commercial walls: 59 m2