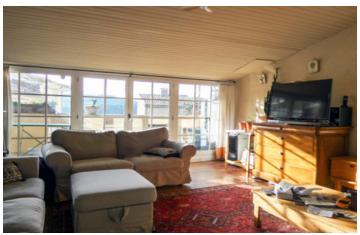

## DESCRIPTION

151 m2 living space on 3 levels (with two possible entrances):

- Ground floor: entrance + hallway, 3 bedrooms of 9 m2, 12 m2 and 22 m2, shower room, toilet, boiler/laundry room, storage space.
- 1st floor: 16 m2 living room opening onto a 16 m2 south-west terrace with lovely unobstructed view, 28 m2 dining room, 14 m2 kitchen, 8 m2 bathroom + WC. Very pleasant and spacious living space.
- 2nd floor: mezzanine/office, 2 small bedrooms, cupboard.
- Independent, vaulted cellar 16 m2.
- Commercial walls: 59 m2

The home and local premisses are each rented for 650 euros/month, for a total income of 1300 euros/month.

Central heating with recent pellet-fired boiler, double-glazing, 2004 roof, partially renovated facade, photovoltaic panels.