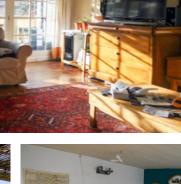

## DESCRIPTION

151 m2 living space on 3 levels (with two possible entrances):

- Ground floor: entrance + hallway, 3 bedrooms of 9 m2, 12 m2 and 22 m2, shower room, toilet, boiler/laundry room, storage space.
- 1st floor: 16 m2 living room opening onto a 16 m2 south-west terrace with lovely unobstructed view, 28 m2 dining room, 14 m2 kitchen, 8 m2 bathroom + WC. Very pleasant and spacious living space.
- 2nd floor: mezzanine/office, 2 small bedrooms, cupboard.
- Independent, vaulted cellar 16 m2.
- Commercial walls: 59 m2