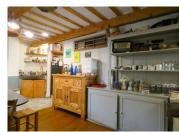

## DESCRIPTION

151 m2 living space on 3 levels (with two possible entrances):

- Ground floor: entrance + hallway, 3 bedrooms of 9 m2, 12 m2 and 22 m2, shower room, toilet, boiler/laundry room, storage space.
- 1st floor: 16 m2 living room opening onto a 16 m2 south-west terrace with lovely unobstructed view, 28 m2 dining room, 14 m2 kitchen, 8 m2 bathroom + WC. Very pleasant and spacious living space.
- 2nd floor: mezzanine/office, 2 small bedrooms, cupboard.
- Independent, vaulted cellar 16 m2.
- Commercial walls: 59 m2