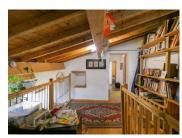

## DESCRIPTION

151 m2 living space on 3 levels (with two possible entrances):

- Ground floor: entrance + hallway, 3 bedrooms of 9 m2, 12 m2 and 22 m2, shower room, toilet, boiler/laundry room, storage space.
- 1st floor: 16 m2 living room opening onto a 16 m2 south-west terrace with lovely unobstructed view, 28 m2 dining room, 14 m2 kitchen, 8 m2 bathroom + WC. Very pleasant and spacious living space.
- 2nd floor: mezzanine/office, 2 small bedrooms, cupboard.
- Independent, vaulted cellar 16 m2.
- Commercial walls: 59 m2