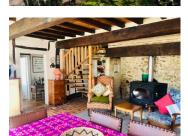

#### **GROUND FLOOR**

LOUNGE/DINING ROOM -22.5M2 with tiled floor, stone feature wall, beamed ceiling, large feature fireplace with wood burner, two windows at either side of the entrance door, wooden spiral staircase to the first floor, right door to downstairs bedroom, left door to corridor, door to kitchen, window to inner courtyard