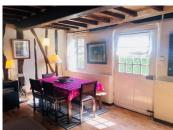

#### **GROUND FLOOR**

LOUNGE/DINING ROOM -22.5M2 with tiled floor, stone feature wall, beamed ceiling, large feature fireplace with wood burner, two windows at either side of the entrance door, wooden spiral staircase to the first floor, right door to downstairs bedroom, left door to corridor, door to kitchen, window to inner courtyard