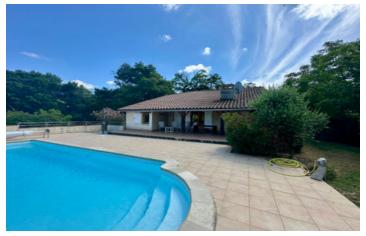

### UNDER OFFER Charming traditional Gascon home with inground pool and views of the countryside

# INFORMATION

Town: Avéron-Bergelle

Department: Gers

Bed: 4

Bath: 2

Floor: I30 m2

Plot Size: 13554 m2

This charming, traditional gascon home with inground pool and views of the beautiful Gers countryside can be found at the end of a chemin. Located 10 minutes away from Nogaro and Eauze (capital of the Bas Armagnac) with all amenities and local markets.