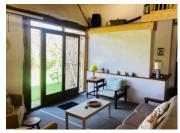

#### **GROUND FLOOR**

LOUNGE/DINING ROOM -22.5M2 with tiled floor, stone feature wall, beamed ceiling, large feature fireplace with wood burner, two windows at either side of the entrance door, wooden spiral staircase to the first floor, right door to downstairs bedroom, left door to corridor, door to kitchen, window to inner courtyard

SUMMER ROOM - 25M2 concrete floor, stairway to first floor, double glazed single door to terrace, window, double glazed double door to garden, ceiling fan light, beamed ceiling