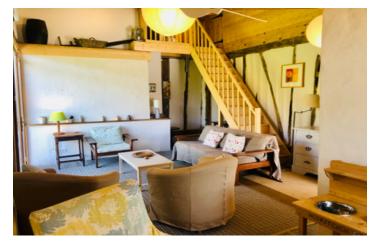

#### **GROUND FLOOR**

LOUNGE/DINING ROOM -22.5M2 with tiled floor, stone feature wall, beamed ceiling, large feature fireplace with wood burner, two windows at either side of the entrance door, wooden spiral staircase to the first floor, right door to downstairs bedroom, left door to corridor, door to kitchen, window to inner courtyard