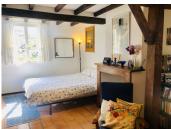

TWO ROOMS CURRENTLY USED AS BEDROOMS -

ROOM - 19M2 - window, beamed ceiling, feature fire place, electric radiator, double doors to the terrace

ROOM - 8.2M2 window, tiled floor, white beamed ceiling, wooden beam feature walls

#### FIRST FLOOR

LANDING - I3M2 - wooden flooring, door to staircase leading down to the summer room, beamed ceiling, stone feature wall, window Two rooms currently used as bedrooms -

International: +33 (0)5 53 60 84 88 France: 0033 (0)553 608 488 FAX: 0033 (0)553 566 257 \*All prices include agency fees. Leggett Immobilier 42 Route de Ribérac 24340 La Rochebeaucourt France Tel: 08 00 73 57 45 Email: info@leggett.fr