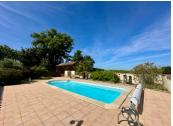

### UNDER OFFER Charming traditional Gascon home with inground pool and views of the countryside

# INFORMATION

Town: Avéron-Bergelle

Department: Gers

Bed: 4

Bath: 2

Floor: I30 m2

Plot Size: 13554 m2

This charming, traditional gascon home with inground pool and views of the beautiful Gers countryside can be found at the end of a chemin. Located 10 minutes away from Nogaro and Eauze (capital of the Bas Armagnac) with all amenities and local markets.