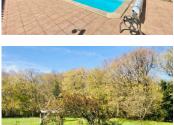

# INFORMATION

Town: Avéron-Bergelle

Department: Gers

Bed: 4

Bath: 2

Floor: I30 m2

Plot Size: 13554 m2

This charming, traditional gascon home with inground pool and views of the beautiful Gers countryside can be found at the end of a chemin. Located 10 minutes away from Nogaro and Eauze (capital of the Bas Armagnac) with all amenities and local markets.