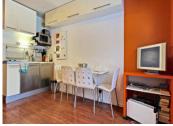

#### DESCRIPTION

The studio comprises a sitting room with kitchenette, bathroom with bath and W.C. There is a sofa bed in the main living area and bunk beds are located in the 'coin montagne' to the rear entrance. The apartment also has a private ski locker and non-allocated private parking to the rear of the property as well as shared use of a small garden area (12m2) to the front of the property.