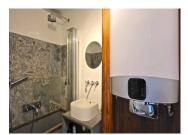

#### DESCRIPTION

The studio comprises a sitting room with kitchenette, bathroom with bath and W.C. There is a sofa bed in the main living area and bunk beds are located in the 'coin montagne' to the rear entrance. The apartment also has a private ski locker and non-allocated private parking to the rear of the property as well as shared use of a small garden area (12m2) to the front of the property.