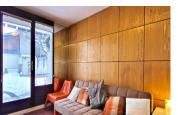

#### DESCRIPTION

The studio comprises a sitting room with kitchenette, bathroom with bath and W.C. There is a sofa bed in the main living area and bunk beds are located in the 'coin montagne' to the rear entrance. The apartment also has a private ski locker and non-allocated private parking to the rear of the property as well as shared use of a small garden area (12m2) to the front of the property.