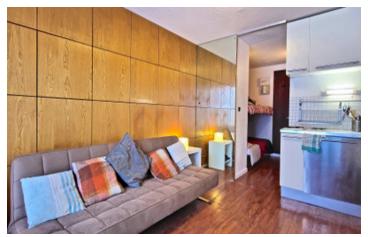

#### DESCRIPTION

The studio comprises a sitting room with kitchenette, bathroom with bath and W.C. There is a sofa bed in the main living area and bunk beds are located in the 'coin montagne' to the rear entrance. The apartment also has a private ski locker and non-allocated private parking to the rear of the property as well as shared use of a small garden area (12m2) to the front of the property.