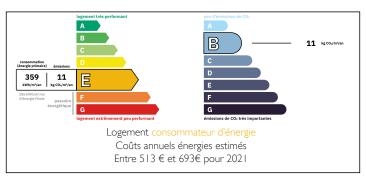

The annual charges - 550 € Taxe Focière – 819€ Taxe d'Habitation – 525€

----

Information about risks to which this property is exposed is available on the Géorisques website : https://www.georisques.gouv.fr