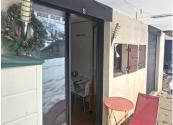

#### DESCRIPTION

The studio comprises a sitting room with kitchenette, bathroom with bath and W.C. There is a sofa bed in the main living area and bunk beds are located in the 'coin montagne' to the rear entrance. The apartment also has a private ski locker and non-allocated private parking to the rear of the property as well as shared use of a small garden area (12m2) to the front of the property.