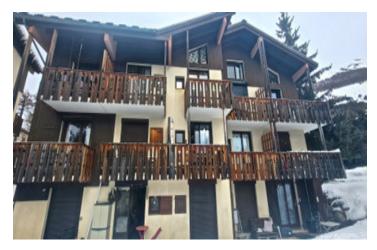

### IN BRIEF

This cosy ski studio apartment 20m2, has a south facing patio with views towards the peak de la Muzelle, the famous glacier topped mountain that is the icon of Les Deux Alpes, towering above the buildings as you enter the main drag. The perfect escape pad with very little maintenance required but with all the benefits of being located in a great spot close to the centre of a major ski resort.

#### DESCRIPTION

The studio comprises a sitting room with kitchenette, bathroom with bath and W.C. There is a sofa bed in the main living area and bunk beds are located in the 'coin montagne' to the rear entrance. The apartment also has a private ski locker and non-allocated private parking to the rear of the property as well as shared use of a small garden area (12m2) to the front of the property.