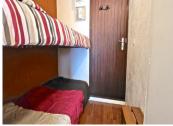

#### DESCRIPTION

The studio comprises a sitting room with kitchenette, bathroom with bath and W.C. There is a sofa bed in the main living area and bunk beds are located in the 'coin montagne' to the rear entrance. The apartment also has a private ski locker and non-allocated private parking to the rear of the property as well as shared use of a small garden area (12m2) to the front of the property.