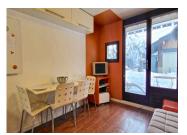

#### DESCRIPTION

The studio comprises a sitting room with kitchenette, bathroom with bath and W.C. There is a sofa bed in the main living area and bunk beds are located in the 'coin montagne' to the rear entrance. The apartment also has a private ski locker and non-allocated private parking to the rear of the property as well as shared use of a small garden area (12m2) to the front of the property.