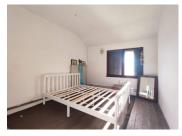

Bathroom, 7.5 m<sup>2</sup> - Bath with shower over, sink and bidet

Separate W.C.

Door leading to the large barn.

First floor

Bedroom I, 19.5 m<sup>2</sup> - Window to the side, wood flooring.

Bedroom 2, 9.5 m2 - Window overlooking the garden, wood flooring.

Bedroom 3, 9.5m2 - Window overlooking the garden, wood flooring.

Outside

Attached barn with access from the house Large hangar attached to the barn with a couple of outbuildings

Fenced garden.

The house is habitable but will require renovationing to create a comfortable living space.