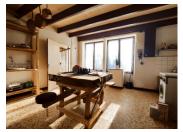

### DESCRIPTION

In more detail:-

Kitchen/diner, 50 m2 - Partly fitted and functional kitchen with tiled floor, beamed ceiling and double windows overlooking the front garden.

Living room, 22 m<sup>2</sup> - Original parquet flooring, window to front overlooking the garden and beamed ceiling.