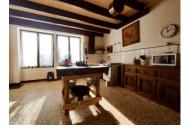

### DESCRIPTION

In more detail:-

Kitchen/diner, 50 m2 - Partly fitted and functional kitchen with tiled floor, beamed ceiling and double windows overlooking the front garden.

Living room, 22 m<sup>2</sup> - Original parquet flooring, window to front overlooking the garden and beamed ceiling.