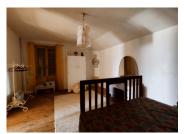

Bathroom, 7.5 m<sup>2</sup> - Bath with shower over, sink and bidet

Separate W.C.

Door leading to the large barn.

First floor

Bedroom I, 19.5 m<sup>2</sup> - Window to the side, wood flooring.

Bedroom 2, 9.5 m2 - Window overlooking the garden, wood flooring.