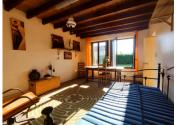

Bathroom, 7.5 m<sup>2</sup> - Bath with shower over, sink and bidet

Separate W.C.

Door leading to the large barn.

First floor

Bedroom I, 19.5 m<sup>2</sup> - Window to the side, wood flooring.

Bedroom 2, 9.5 m2 - Window overlooking the garden, wood flooring.

Bedroom 3, 9.5m2 - Window overlooking the garden, wood flooring.

Outside

Attached barn with access from the house Large hangar attached to the barn with a couple of outbuildings

Fenced garden.

The house is habitable but will require renovationing to create a comfortable living space.