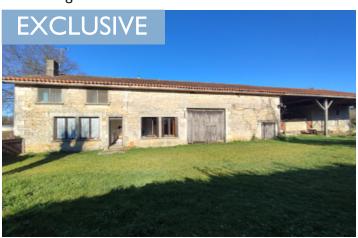

### IN BRIEF

Located in a peaceful hamlet, approx. 5 km from the market town of St Claud, is this farmhouse to modernise and update. It has a large attached barn, a hangar attached to the barn and outbuildings. There is a lawned garden to the front and side of the house with views across the open countryside.

Bedroom 3, 9.5m2 - Window overlooking the garden, wood flooring.

Outside

Attached barn with access from the house Large hangar attached to the barn with a couple of outbuildings

Fenced garden.

The house is habitable but will require renovationing to create a comfortable living space.