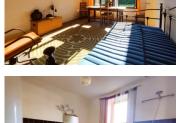

Bathroom, 7.5 m<sup>2</sup> - Bath with shower over, sink and bidet

Separate W.C.

Door leading to the large barn.

First floor

Bedroom I, 19.5 m<sup>2</sup> - Window to the side, wood flooring.

Bedroom 2, 9.5 m2 - Window overlooking the garden, wood flooring.

Bedroom 3, 9.5m2 - Window overlooking the garden, wood flooring.

Outside

Attached barn with access from the house Large hangar attached to the barn with a couple of outbuildings

Fenced garden.

The house is habitable but will require renovationing to create a comfortable living space.