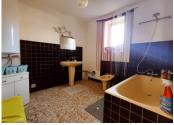

Bathroom, 7.5 m<sup>2</sup> - Bath with shower over, sink and bidet

Separate W.C.

Door leading to the large barn.

First floor

Bedroom I, 19.5 m<sup>2</sup> - Window to the side, wood flooring.

Bedroom 2, 9.5 m2 - Window overlooking the garden, wood flooring.