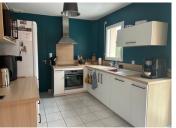

The latter consists of a living room with pellet stove, a dining room and a large open fitted kitchen.

Circulation is fluid and the spaces communicate with each other easily.

Double glazed windows open onto the garden at the front and rear of the house.