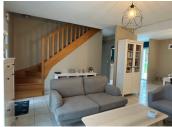

In a quiet and residential area of Guer, this beautiful 4-bedroom house offers on the ground floor, a living room with kitchen open to the living/dining room, a bedroom with private bathroom, a toilet.

The latter consists of a living room with pellet stove, a dining room and a large open fitted kitchen.

Circulation is fluid and the spaces communicate with each other easily.

Double glazed windows open onto the garden at the front and rear of the house.