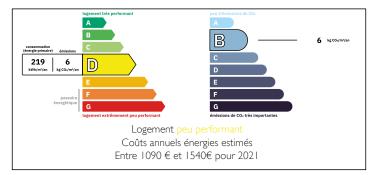

Ref: A26320NWA56

#### UNDER OFFER!!! Modernity, Charm, Elegance. Modern house in residential area of Guer. Ideal for a Family.















#### ENERGY - DPE



# INFORMATION

| Town:       | Guer     |
|-------------|----------|
| Department: | Morbihan |
| Bed:        | 4        |
| Bath:       | 2        |
| Floor:      | 96 m2    |
| Plot Size:  | 538 m2   |

## IN BRIEF

On the Rennes/Vannes axis. Access to the "4 lanes" is easy and quick.

Close to all amenities, schools, shops, leisure, health professionals. Military School of St Cyr Coëtquidan. Brocéliande forest.

In a quiet and residential area of Guer, this beautiful 4-bedroom house offers on the ground floor, a living room with kitchen open to the living/dining room, a bedroom with private bathroom, a toilet.

The entire ground floor offers openings onto the enclosed garden, all around the house.

Upstairs, the landing leads to 3 beautiful bedrooms and a bathroom with bathtub as well