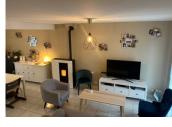

In a quiet and residential area of Guer, this beautiful 4-bedroom house offers on the ground floor, a living room with kitchen open to the living/dining room, a bedroom with private bathroom, a toilet.

The latter consists of a living room with pellet stove, a dining room and a large open fitted kitchen.

Circulation is fluid and the spaces communicate with each other easily.

Double glazed windows open onto the garden at the front and rear of the house.