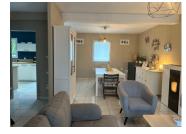

In a quiet and residential area of Guer, this beautiful 4-bedroom house offers on the ground floor, a living room with kitchen open to the living/dining room, a bedroom with private bathroom, a toilet.

The latter consists of a living room with pellet stove, a dining room and a large open fitted kitchen.

Circulation is fluid and the spaces communicate with each other easily.

Double glazed windows open onto the garden at the front and rear of the house.