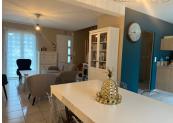

In a quiet and residential area of Guer, this beautiful 4-bedroom house offers on the ground floor, a living room with kitchen open to the living/dining room, a bedroom with private bathroom, a toilet.

The latter consists of a living room with pellet stove, a dining room and a large open fitted kitchen.

Circulation is fluid and the spaces communicate with each other easily.

Double glazed windows open onto the garden at the front and rear of the house.