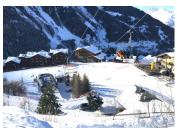

The ski resort of Sainte Foy Tarentaise is nestled among the trees and a firm favourite for having a vast variation of pistes, off piste and ski touring routes.

With its North-West exposure the snow quality in Sainte Foy is exceptional.

Set between 1550m to 2620m, offering 800 hectares of forest and high altitude areas with 26 pistes of varying difficulty. The resort is perfect for beginners, intermediates, expert skiers and a real haven for free riders too with access to sensational off piste. Accompanied by a professional guide, enjoy skiing through virgin snow on the well-known routes such as Le Monal or the north face of Fogliettaz (nearly 2000 m of descent).