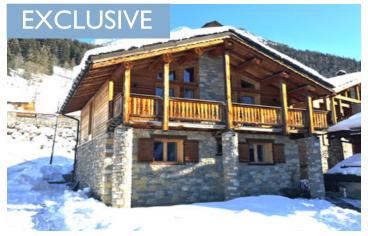

#### IN BRIEF

For sale in the beautiful, authentic ski resort of Sainte Foy Tarentaise, a magnificent, high quality chalet. ## PLANNING PERMISSION APPLIED FOR TO ADD A 4TH BEDROOM WITH EN-SUITE BATHROOM ## The very desirable location is Ski In Ski out from the Plan Bois piste to the centre of the resort. This highly luxurious, recently renovated property currently consists of 3 bedrooms and 3 bathrooms all finished to a top quality of craftmanship. This apartment boasts a large lounge and dining room with stunning Westerly views from the balcony. A fully equipped bespoke modern kitchen with granite work surfaces continues the high quality theme that is evident throughout this splendid chalet. There is a very large boot and ski room with underfloor heating and every detail is finished to the highest standard. Private parking.

## DESCRIPTION

This is a unique opportunity to acquire a luxurious fully equipped SKI in SKI out chalet in one of the most desirable areas of Sainte Foy.

This property has recently undergone a full renovation with the design and finish executed to an impeccably high standard. The chalet is built in the traditional Savoyard style, combining the local stone and rustic wood facia's, stone tiled roof and wooden shutters on the windows.