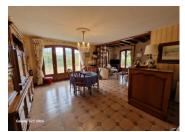

#### IN BRIEF

Traditionally built 1989 house comprising a fitted kitchen opening onto a cellar/garage and cellar.

a double living room of  $34m^2$ , entrance hall, three bedrooms, shower room and separate wc. Attic for storage. Garden of  $1500m^2$ , shed and woodshed. Covered terrace of  $10m^2$ .

A spacious double living room of 34m², ideal for entertaining and relaxing with family or friends.

A welcoming entrance that leads to the different rooms of the house.

Three bedrooms, offering comfortable rest areas for the occupants.