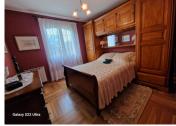

#### IN BRIEF

Traditionally built 1989 house comprising a fitted kitchen opening onto a cellar/garage and cellar.

a double living room of  $34m^2$ , entrance hall, three bedrooms, shower room and separate wc. Attic for storage. Garden of  $1500m^2$ , shed and woodshed. Covered terrace of  $10m^2$ .

A spacious double living room of 34m², ideal for entertaining and relaxing with family or friends.

A welcoming entrance that leads to the different rooms of the house.

Three bedrooms, offering comfortable rest areas for the occupants.