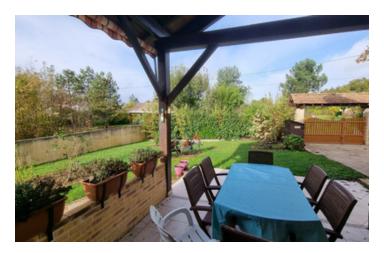

#### IN BRIEF

Traditionally built 1989 house comprising a fitted kitchen opening onto a cellar/garage and cellar.

a double living room of  $34m^2$ , entrance hall, three bedrooms, shower room and separate wc. Attic for storage. Garden of  $1500m^2$ , shed and woodshed. Covered terrace of  $10m^2$ .

A bathroom and separate toilet for convenience.

An attic, offering additional storage space for seasonal business or little-used items.

A 1500m² garden, with a shed and a pyre, offering a spacious and peaceful outdoor area to enjoy nature. A covered terrace of 10 m², offering a shaded and sheltered area to relax outside in any weather.