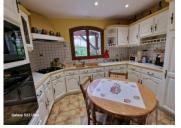

#### IN BRIEF

Traditionally built 1989 house comprising a fitted kitchen opening onto a cellar/garage and cellar.

a double living room of  $34m^2$ , entrance hall, three bedrooms, shower room and separate wc. Attic for storage. Garden of  $1500m^2$ , shed and woodshed. Covered terrace of  $10m^2$ .

### DESCRIPTION

This traditional house built in 1989 offers a comfortable living environment in a quiet area close to Nontron. Key features include:

An equipped kitchen, overlooking a storeroom/ garage and a cellar, offering a practical space for the preparation of meals and storage of provisions.