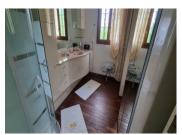

#### IN BRIEF

Traditionally built 1989 house comprising a fitted kitchen opening onto a cellar/garage and cellar.

a double living room of  $34m^2$ , entrance hall, three bedrooms, shower room and separate wc. Attic for storage. Garden of  $1500m^2$ , shed and woodshed. Covered terrace of  $10m^2$ .

A bathroom and separate toilet for convenience.

An attic, offering additional storage space for seasonal business or little-used items.

A 1500m² garden, with a shed and a pyre, offering a spacious and peaceful outdoor area to enjoy nature. A covered terrace of 10 m², offering a shaded and sheltered area to relax outside in any weather.