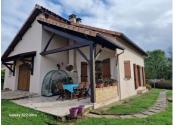

#### Single-storey house in a residential area

#### IN BRIEF

Traditionally built 1989 house comprising a fitted kitchen opening onto a cellar/garage and cellar.

a double living room of  $34m^2$ , entrance hall, three bedrooms, shower room and separate wc. Attic for storage. Garden of  $1500m^2$ , shed and woodshed. Covered terrace of  $10m^2$ .

### DESCRIPTION

This traditional house built in 1989 offers a comfortable living environment in a quiet area close to Nontron. Key features include:

An equipped kitchen, overlooking a storeroom/ garage and a cellar, offering a practical space for the preparation of meals and storage of provisions.