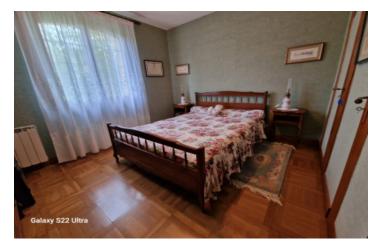

#### IN BRIEF

Traditionally built 1989 house comprising a fitted kitchen opening onto a cellar/garage and cellar.

a double living room of  $34m^2$ , entrance hall, three bedrooms, shower room and separate wc. Attic for storage. Garden of  $1500m^2$ , shed and woodshed. Covered terrace of  $10m^2$ .

A spacious double living room of 34m², ideal for entertaining and relaxing with family or friends.

A welcoming entrance that leads to the different rooms of the house.

Three bedrooms, offering comfortable rest areas for the occupants.