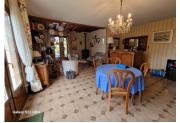

#### IN BRIEF

Traditionally built 1989 house comprising a fitted kitchen opening onto a cellar/garage and cellar.

a double living room of  $34m^2$ , entrance hall, three bedrooms, shower room and separate wc. Attic for storage. Garden of  $1500m^2$ , shed and woodshed. Covered terrace of  $10m^2$ .

A spacious double living room of 34m², ideal for entertaining and relaxing with family or friends.

A welcoming entrance that leads to the different rooms of the house.

Three bedrooms, offering comfortable rest areas for the occupants.