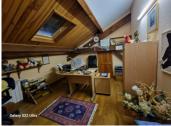

A bathroom and separate toilet for convenience.

An attic, offering additional storage space for seasonal business or little-used items.

A 1500m² garden, with a shed and a pyre, offering a spacious and peaceful outdoor area to enjoy nature. A covered terrace of 10 m², offering a shaded and sheltered area to relax outside in any weather.