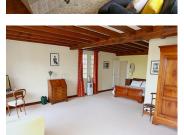

On the first floor.

From the main entrance hall, a staircase leads up to two large bedrooms (one of which has 3 built in wardrobes), and a shower room with double washbasin, bidet and toilet.

From the living room, a second staircase leads to a very large bedroom with en suite bathroom and a large terrace overlooking the countryside and the village of Cherval.