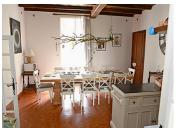

### IN BRIEF

Main house downstairs
Entrance hall - 7.69 m<sup>2</sup>
Kitchen / dining room - 24.80 m<sup>2</sup>
Living room - 42.73 m<sup>2</sup>
Bathroom - 4.10 m<sup>2</sup>
Hall - 2.88 m<sup>2</sup>

# DESCRIPTION

This elegant maison de maître sits on the edge of the popular village of Cherval with its excellent bar/restaurant and bakery.

Main house.

On the ground floor.

The entrance hall of the main house serves on the left a kitchen/dining room and to the right is the living room with its open fireplace.