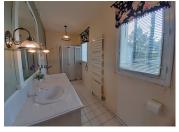

### IN BRIEF

Main house downstairs
Entrance hall - 7.69 m<sup>2</sup>
Kitchen / dining room - 24.80 m<sup>2</sup>
Living room - 42.73 m<sup>2</sup>
Bathroom - 4.10 m<sup>2</sup>
Hall - 2.88 m<sup>2</sup>

On the first floor.

From the main entrance hall, a staircase leads up to two large bedrooms (one of which has 3 built in wardrobes), and a shower room with double washbasin, bidet and toilet.

From the living room, a second staircase leads to a very large bedroom with en suite bathroom and a large terrace overlooking the countryside and the village of Cherval.