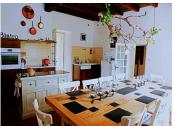

### IN BRIEF

Main house downstairs
Entrance hall - 7.69 m<sup>2</sup>
Kitchen / dining room - 24.80 m<sup>2</sup>
Living room - 42.73 m<sup>2</sup>
Bathroom - 4.10 m<sup>2</sup>
Hall - 2.88 m<sup>2</sup>

# DESCRIPTION

This elegant maison de maître sits on the edge of the popular village of Cherval with its excellent bar/restaurant and bakery.

Main house.

On the ground floor.

The entrance hall of the main house serves on the left a kitchen/dining room and to the right is the living room with its open fireplace.