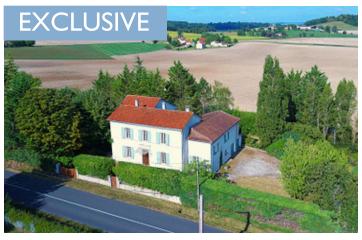

Ref: A26267JJE24 Price: 267 500 EUR

agency fees included: 7 % TTC to be paid by the buyer (250 000 EUR without fees)

Large maison de maitre with 3 bedrooms and a 2 bedroomed apartment. 2 large garages. Well, garden and land.

# INFORMATION

Town: Cherval

Department: Dordogne

Bed: 5

Bath: 4

Floor: 300 m<sup>2</sup>

Plot Size: 4005 m2

# DESCRIPTION

This elegant maison de maître sits on the edge of the popular village of Cherval with its excellent bar/restaurant and bakery.

Main house.

On the ground floor.

The entrance hall of the main house serves on the left a kitchen/dining room and to the right is the living room with its open fireplace.