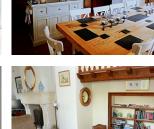

### IN BRIEF

Main house downstairs
Entrance hall - 7.69 m<sup>2</sup>
Kitchen / dining room - 24.80 m<sup>2</sup>
Living room - 42.73 m<sup>2</sup>
Bathroom - 4.10 m<sup>2</sup>
Hall - 2.88 m<sup>2</sup>

# DESCRIPTION

This elegant maison de maître sits on the edge of the popular village of Cherval with its excellent bar/restaurant and bakery.

Main house.

On the ground floor.

The entrance hall of the main house serves on the left a kitchen/dining room and to the right is the living room with its open fireplace.

There is a bathroom with toilet, a large utility room with doors leading to a two car garage, and a cellar which contains the oil-fired central heating boiler and a separate wine cellar dug into the rock!