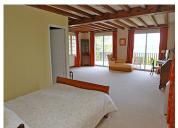

On the first floor.

From the main entrance hall, a staircase leads up to two large bedrooms (one of which has 3 built in wardrobes), and a shower room with double washbasin, bidet and toilet.

From the living room, a second staircase leads to a very large bedroom with en suite bathroom and a large terrace overlooking the countryside and the village of Cherval.