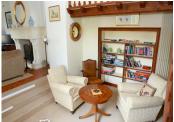

### IN BRIEF

Main house downstairs
Entrance hall - 7.69 m<sup>2</sup>
Kitchen / dining room - 24.80 m<sup>2</sup>
Living room - 42.73 m<sup>2</sup>
Bathroom - 4.10 m<sup>2</sup>
Hall - 2.88 m<sup>2</sup>