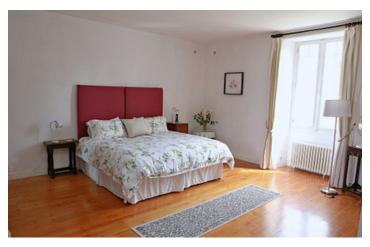

Utility room - 24.26 m<sup>2</sup> Garage - 41.10 m<sup>2</sup>.

Upstairs -

Master bedroom - 41.81 m<sup>2</sup>

En-suite bathroom 5.30 m<sup>2</sup>

Terrace - 23.20 m<sup>2</sup>

Landing - 5.86 m<sup>2</sup>

On the first floor.

From the main entrance hall, a staircase leads up to two large bedrooms (one of which has 3 built in wardrobes), and a shower room with double washbasin, bidet and toilet.

From the living room, a second staircase leads to a very large bedroom with en suite bathroom and a large terrace overlooking the countryside and the village of Cherval.