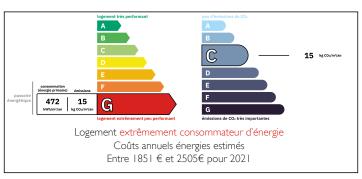

000 EUR without fees)

Large maison de maitre with 3 bedrooms and a 2 bedroomed apartment. 2 large garages. Well, garden and land.



# INFORMATION

Town: Cherval

Department: Dordogne

Bed: 5

Bath: 4

Floor: 300 m<sup>2</sup>

Plot Size: 4005 m2













### IN BRIEF

Main house downstairs
Entrance hall - 7.69 m<sup>2</sup>
Kitchen / dining room - 24.80 m<sup>2</sup>
Living room - 42.73 m<sup>2</sup>
Bathroom - 4.10 m<sup>2</sup>
Hall - 2.88 m<sup>2</sup>

Utility room - 24.26 m<sup>2</sup> Garage - 41.10 m<sup>2</sup>.

Upstairs -

Master bedroom - 41.81 m<sup>2</sup>

En-suite bathroom 5.30 m<sup>2</sup>

Terrace - 23.20 m<sup>2</sup>

Landing - 5.86 m<sup>2</sup>

Bedroom - 29.82 m<sup>2</sup>

Bedroom - 27.56 m<sup>2</sup>

Shower room - 6.92 m<sup>2</sup>.

# **ENERGY - DPE**



#### Gîte -

Entrance hall - 7.10 m<sup>2</sup>

NB. Quoted prices relate to euro transactions. Fluctuations in exchange rates are not the responsibility of the agency or those representing it. The agency and its representatives are not authorised to make or give guarantees relating to the property. These particulars do not form part of any contract but are to be taken as a general representation of the property. Any areas, measurements or distances are approximate. Text, photographs and plans, where applicable, are for guidance only. Leggett and its representatives have not tested services, equipment or facilities and cannot guarantee the same.

Particulars for off-plan purchases are intended as a guide only. Final finishes to the property may vary. Purchasers are advised to engage a so