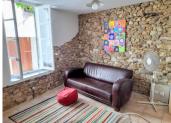

#### Second floor:

Large attic with a high ceiling that could be converted into an additional bedroom with bathroom, or a terrace depending on permissions granted by the local Mairie.

Please note that all measurements are approximate.