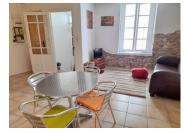

#### Basement:

A large cellar with an exterior entrance, currently housing the washing machine, boiler, wine etc.

On the ground floor: Small entrance hall, Open-plan living/dining room/kitchen of approximately 31 m², An independent wc.