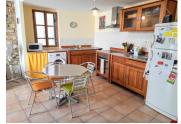

#### Basement:

A large cellar with an exterior entrance, currently housing the washing machine, boiler, wine etc.

On the ground floor: Small entrance hall, Open-plan living/dining room/kitchen of approximately 31 m², An independent wc.