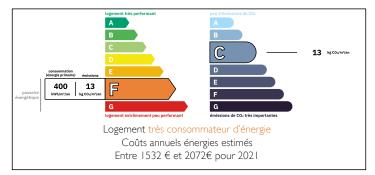

### ENERGY - DPE

INFORMATION

| Town:       | Magalas |  |
|-------------|---------|--|
| Department: | Hérault |  |
| Bed:        | 2       |  |
| Bath:       | I       |  |
| Floor:      | 65 m2   |  |
| Plot Size:  | 0 m2    |  |
|             |         |  |