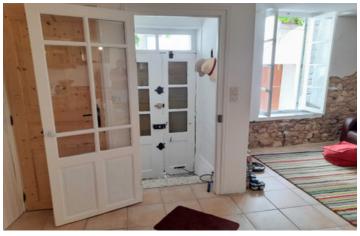

The house has a living area of  $65m^2$  over two floors. The renovations have not been exaggerated and its character has been preserved. There is a small entrance hall, an open-plan living/dining room/ kitchen, 2 bedrooms, a shower room, a separate toilet, 2 balconies, a large loft and a cellar.

#### Basement:

A large cellar with an exterior entrance, currently housing the washing machine, boiler, wine etc.

On the ground floor: Small entrance hall, Open-plan living/dining room/kitchen of approximately 31 m², An independent wc.