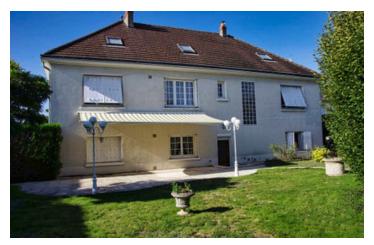

## IN BRIEF

House dating from 1972 on 3 levels: basement, 1st floor, attic offering living space of 229m <sup>2</sup>. Situated near Blois with all shops available on foot, the house has 5 bedrooms, 2 reception rooms and 2 kitchens with plenty of potential.

Located in a quiet residential area with a beautiful south / west exposure.

Ask for our 360° virtual tour and to see our photo file.

**ENERGY - DPE** 

NB. Quoted prices relate to euro transactions. Fluctuations in exchange rates are not the responsibility of the agency or those representing it. The agency and its representatives are not authorised to make or give guarantees relating to the property. These particulars do not form part of any contract but are to be taken as a general representation of the property. Any areas, measurements or distances are approximate. Text, photographs and plans, where applicable, are for guidance only. Leggett and its representatives have not tested services, equipment or facilities and cannot guarantee the same.

## DESCRIPTION

Beautiful maison bourgeoise : an 11-room house of almost 229.35  $\,\mathrm{m}^2$  & a wooded plot of 849 $\,\mathrm{m}^2$  near Blois

Good potential, spacious

Beautiful fittings, some work to bring it up to date, guaranteed love at first sight!