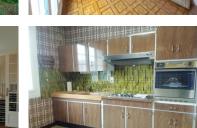

This lovely 1972 house needs updating - 5 bedrooms, 3 of which are on the living level, and I bright 36 m² living room opening onto a west-facing balcony, a kitchen and a bathroom. The lower level offers an office opening onto a second living room with open fireplace with direct access to the outside, a shower room, a summer kitchen and a cellar.

Upstairs, a landing leads to 2 bedrooms, two storage rooms and an attic awaiting conversion.

There are five bedrooms and a separate fitted and equipped kitchen. Multi-energy heating is provided, with electric and oil-fired boilers.