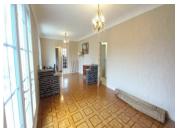

This lovely 1972 house needs updating - 5 bedrooms, 3 of which are on the living level, and I bright 36 m² living room opening onto a west-facing balcony, a kitchen and a bathroom. The lower level offers an office opening onto a second living room with open fireplace with direct access to the outside, a shower room, a summer kitchen and a cellar.

Upstairs, a landing leads to 2 bedrooms, two storage rooms and an attic awaiting conversion.

There are five bedrooms and a separate fitted and equipped kitchen. Multi-energy heating is provided, with electric and oil-fired boilers.