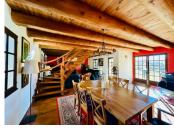

#### Ground floor

A large entrance of 19m2, with tiled flooring. Kitchen 14m2, with fitted base units, tiled floor and built in gas hob.

Utility room 8m2, with plumbing for washing machine, tiled floor and double door to the garden. Lounge dining room 64m2, this rooms is open but has the stairs between the lounge and dining area. Wooden floor and lots of doors and widows to access the garden and enjoy the views. There is a wood stove that serves the living room.