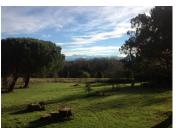

A large bathroom 12m2 with a stand alone bath, a double sized shower, 2 sinks and 2 large double windows. The toilet is separate.

Exterior

A garage 15.5m2

Wood store 25m2

The garden is mainly grass with mature trees.