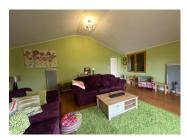

#### On the first floor

As you go up the stairs it opens on to a large mezzanine bedroom 36m2 with wood floors and double aspect, and views of the mountains.

There is a second living room 29m2, with tri-fold doors to a terrace 9m2 and views to the country side .