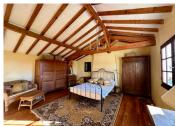

#### On the first floor

As you go up the stairs it opens on to a large mezzanine bedroom 36m2 with wood floors and double aspect, and views of the mountains.

There is a second living room 29m2, with tri-fold doors to a terrace 9m2 and views to the country side .