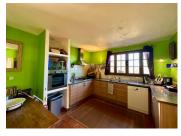

#### Ground floor

A large entrance of 19m2, with tiled flooring. Kitchen 14m2, with fitted base units, tiled floor and built in gas hob.

Utility room 8m2, with plumbing for washing machine, tiled floor and double door to the garden. Lounge dining room 64m2, this rooms is open but has the stairs between the lounge and dining area. Wooden floor and lots of doors and widows to access the garden and enjoy the views. There is a wood stove that serves the living room.