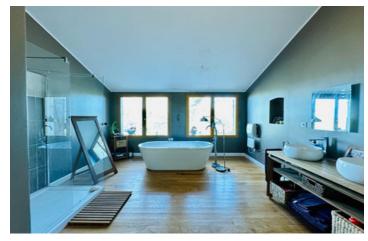

A large bathroom 12m2 with a stand alone bath, a double sized shower, 2 sinks and 2 large double windows. The toilet is separate.

Exterior

A garage 15.5m2

Wood store 25m2

The garden is mainly grass with mature trees.