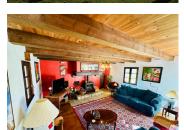

#### On the first floor

As you go up the stairs it opens on to a large mezzanine bedroom 36m2 with wood floors and double aspect, and views of the mountains.

There is a second living room 29m2, with tri-fold doors to a terrace 9m2 and views to the country side .