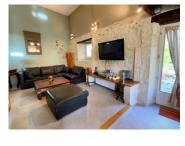

Off the kitchen is a large space currently used as a dining area  $(3.6 \text{ m}^2)$  off this on the left hand side is the living room  $(30.3 \text{ m}^2)$  with fireplace feature, double aspect French doors stepping out onto the front terrace with more of those stunning views.