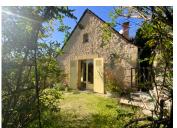

Gîte:

#### Ground floor:

Entrance hall with WC (0.85  $\text{m}^2$ ), immediately on the left is bedroom I (10.6  $\text{m}^2$ ) with open wet room/shower (1.4  $\text{m}^2$ )

From the entrance hall on the right, small stairs step down to an open plan living room with fully fitted kitchen + island unit( 31.5 m<sup>2</sup>), side door to patio and access to swimming pool.