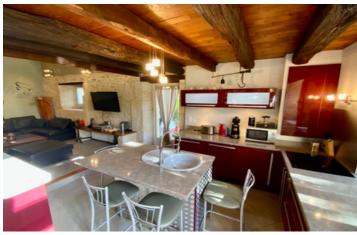

#### Ground floor:

Entrance hall with WC (0.85  $\text{m}^2$ ), immediately on the left is bedroom I (10.6  $\text{m}^2$ ) with open wet room/shower (1.4  $\text{m}^2$ )

From the entrance hall on the right, small stairs step down to an open plan living room with fully fitted kitchen + island unit( 31.5 m<sup>2</sup>), side door to patio and access to swimming pool.