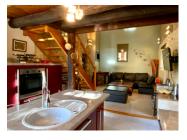

Off the kitchen is a large space currently used as a dining area  $(3.6 \text{ m}^2)$  off this on the left hand side is the living room  $(30.3 \text{ m}^2)$  with fireplace feature, double aspect French doors stepping out onto the front terrace with more of those stunning views.