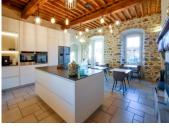

\* Large 55 m<sup>2</sup> living room with exposed beams and patio doors.

\* 36 m<sup>2</sup> fully equipped kitchen & dining area with central island and fireplace.

\* Additional 28 m<sup>2</sup> lounge/reading area on the first floor.