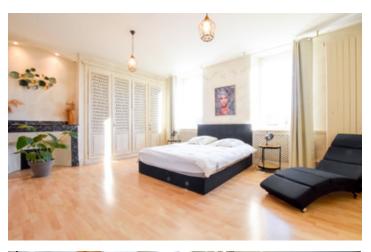

Main House (505 m<sup>2</sup> habitable space)

\* Elegant stone farmhouse, fully renovated.

\* 7 bedrooms, including a luxurious 110 m<sup>2</sup> master suite with gym/office and spa-style bathroom.

\* Spacious living areas, including:

\* Large 55 m<sup>2</sup> living room with exposed beams and patio doors.

\* 36 m<sup>2</sup> fully equipped kitchen & dining area with central island and fireplace.

\* Additional 28 m<sup>2</sup> lounge/reading area on the first floor.

\* Multiple ensuite bathrooms, featuring walk-in showers, and a spa bath

\* Office/games room  $(| | m^2)$  for flexible use.

Guest House (120 m<sup>2</sup> habitable space)

\* Self-contained two-story home with private access.
\* Open-plan kitchen, dining, and lounge area with large sliding doors to the pool terrace.