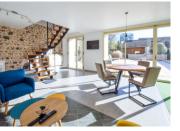

Main House (505 m<sup>2</sup> habitable space)

\* Elegant stone farmhouse, fully renovated.

\* 7 bedrooms, including a luxurious 110 m<sup>2</sup> master suite with gym/office and spa-style bathroom.

\* Spacious living areas, including:

\* Large 55 m<sup>2</sup> living room with exposed beams and patio doors.

\* 36 m<sup>2</sup> fully equipped kitchen & dining area with central island and fireplace.

\* Additional 28 m<sup>2</sup> lounge/reading area on the first floor.