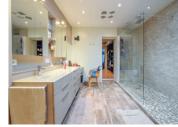

\* Multiple ensuite bathrooms, featuring walk-in showers, and a spa bath

\* Office/games room  $(| | m^2)$  for flexible use.

Guest House (120 m<sup>2</sup> habitable space)

\* Self-contained two-story home with private access.
\* Open-plan kitchen, dining, and lounge area with large sliding doors to the pool terrace.

\* Two double bedrooms and a spacious new modern shower room.

\* Ideal for rental income or extended family use.