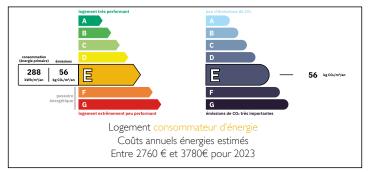

Ref: A26131PHC17 Price: 1 300 000 EUR agency fees included: 4 % TTC to be paid by the buyer (1 250 000 EUR without fees)

#### close to the lles de Ré. Great potential for this old quiet/sunny farmhouse











## ENERGY - DPE



# INFORMATION

| Town:       | La Rochelle       |
|-------------|-------------------|
| Department: | Charente-Maritime |
| Bed:        | 4                 |
| Bath:       | 2                 |
| Floor:      | 180 m2            |
| Plot Size:  | 1440 m2           |

# IN BRIEF

LA ROCHELLE - Center Bourg de Laleu near the lles de Ré. Old farmhouse with French charm, great potential, absolute calm and excellent exposure. Ideal for investors, but also with the possibility of guest rooms, or an exceptional residence.

Several habitable areas to create, the building land gives the possibility of creating a swimming pool/a plot division/another habitable outbuilding. There is a convertible attic (100 m) as well as several outbuildings which can be converted into a home.

The house consists,