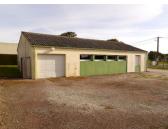

### IN BRIEF

Commercial and head office building of 110 square meters, in the northeast industrial area of the city La Ferté Macé, with garage, parking palaces and outside space of 750 square meters around the building.

Possibility to get some existing furniture.

At the left side of the main entrance it is a bright room/bureau, at the left side water corner/kitchen separated by workshop windows.

The building has a sanitary/wc room, a garage and and outside space/garden with parking's places.