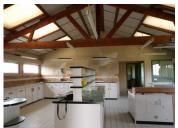

### DESCRIPTION

Commercial building of 110square meters, in the northeast part of the city, with an outside space of 750 square meters.

The building include a large, very bright workshop with a lot of windows and skylights, with beautiful wooden beams and a nice volume. An extra space is situated at the back of the workshop room.

Possibility to get some existing furniture.

At the left side of the main entrance it is a bright room/bureau, at the left side water corner/kitchen separated by workshop windows.

The building has a sanitary/wc room, a garage and and outside space/garden with parking's places.