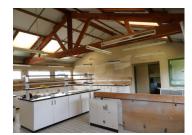

### DESCRIPTION

Commercial building of 110square meters, in the northeast part of the city, with an outside space of 750 square meters.

The building include a large, very bright workshop with a lot of windows and skylights, with beautiful wooden beams and a nice volume. An extra space is situated at the back of the workshop room.

Possibility to get some existing furniture.

At the left side of the main entrance it is a bright room/bureau, at the left side water corner/kitchen separated by workshop windows.

The building has a sanitary/wc room, a garage and and outside space/garden with parking's places.