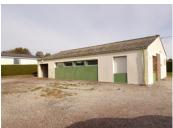

### IN BRIEF

Commercial and head office building of 110 square meters, in the northeast industrial area of the city La Ferté Macé, with garage, parking palaces and outside space of 750 square meters around the building.

### DESCRIPTION

Commercial building of 110square meters, in the northeast part of the city, with an outside space of 750 square meters.

The building include a large, very bright workshop with a lot of windows and skylights, with beautiful wooden beams and a nice volume. An extra space is situated at the back of the workshop room.

Possibility to get some existing furniture.

At the left side of the main entrance it is a bright room/bureau, at the left side water corner/kitchen separated by workshop windows.

The building has a sanitary/wc room, a garage and and outside space/garden with parking's places.