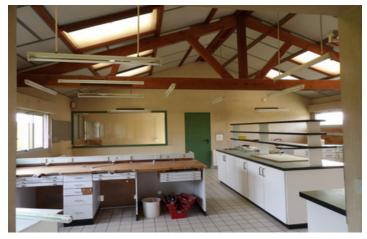

### DESCRIPTION

Commercial building of 110square meters, in the northeast part of the city, with an outside space of 750 square meters.

The building include a large, very bright workshop with a lot of windows and skylights, with beautiful wooden beams and a nice volume. An extra space is situated at the back of the workshop room.

Possibility to get some existing furniture.

At the left side of the main entrance it is a bright room/bureau, at the left side water corner/kitchen separated by workshop windows.

The building has a sanitary/wc room, a garage and and outside space/garden with parking's places.