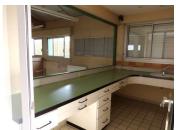

### DESCRIPTION

Commercial building of 110square meters, in the northeast part of the city, with an outside space of 750 square meters.

The building include a large, very bright workshop with a lot of windows and skylights, with beautiful wooden beams and a nice volume. An extra space is situated at the back of the workshop room.

Possibility to get some existing furniture.

At the left side of the main entrance it is a bright room/bureau, at the left side water corner/kitchen separated by workshop windows.

The building has a sanitary/wc room, a garage and and outside space/garden with parking's places.