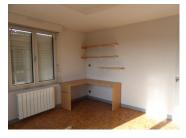

Possibility to get some existing furniture.

At the left side of the main entrance it is a bright room/bureau, at the left side water corner/kitchen separated by workshop windows.

The building has a sanitary/wc room, a garage and and outside space/garden with parking's places.