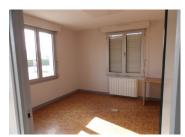

### DESCRIPTION

Commercial building of 110square meters, in the northeast part of the city, with an outside space of 750 square meters.

The building include a large, very bright workshop with a lot of windows and skylights, with beautiful wooden beams and a nice volume. An extra space is situated at the back of the workshop room.

Possibility to get some existing furniture.

At the left side of the main entrance it is a bright room/bureau, at the left side water corner/kitchen separated by workshop windows.

The building has a sanitary/wc room, a garage and and outside space/garden with parking's places.