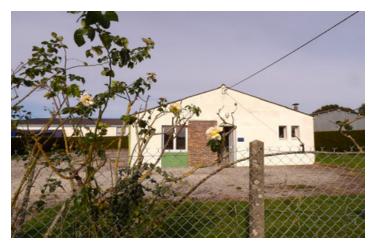

#### Commercial/ head office building in a historical city in Normandy near Bagnoles de L'Orne

### IN BRIEF

Commercial and head office building of 110 square meters, in the northeast industrial area of the city La Ferté Macé, with garage, parking palaces and outside space of 750 square meters around the building.

### DESCRIPTION

Commercial building of 110square meters, in the northeast part of the city, with an outside space of 750 square meters.

The building include a large, very bright workshop with a lot of windows and skylights, with beautiful wooden beams and a nice volume. An extra space is situated at the back of the workshop room.