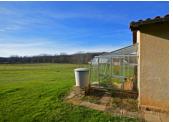

### IN BRIEF

This house, built in 1970-80, has double glazing throughout and is easy to maintain with a nice size but manageable fenced garden, 3 garages, carport, workshop, small greenhouse, and gorgeous views the length and breadth of the river valley.

### DESCRIPTION

House
Entrance hall 5 m²
Utility room 11,5 m²
Storeroom/cellar 5,5 m²
Kitchen with tiled floor 12 m²
Ist bedroom 11,5 m²
2nd bedroom with tiled floor 11,5 m²
Washroom with shower and washbasin 6,5 m²
3rd bedroom 14 m²
W/c 1,5 m²
Garage 22,5 m²
Workshop 31,5 m²
Greenhouse