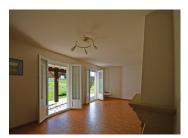

### DESCRIPTION

House
Entrance hall 5 m²
Utility room 11,5 m²
Storeroom/cellar 5,5 m²
Kitchen with tiled floor 12 m²
Ist bedroom 11,5 m²
2nd bedroom with tiled floor 11,5 m²
Washroom with shower and washbasin 6,5 m²
3rd bedroom 14 m²
W/c 1,5 m²
Garage 22,5 m²
Workshop 31,5 m²
Greenhouse