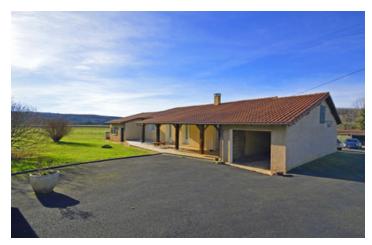

### SOLD!!!! Single storey 3 bedroom house with stunning views across the valley. Cubjac sector

### IN BRIEF

This house, built in 1970-80, has double glazing throughout and is easy to maintain with a nice size but manageable fenced garden, 3 garages, carport, workshop, small greenhouse, and gorgeous views the length and breadth of the river valley.

There is scope to adjust the property to requirements by converting the original garage in the house and plenty of room for a swimming pool in the garden.

Being on a single level this is the perfect property, for a young family or the retired, in a lovely position with village at 2 minutes' drive, forest and river a short walk,