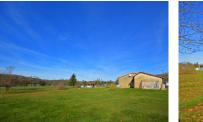

### IN BRIEF

This house, built in 1970-80, has double glazing throughout and is easy to maintain with a nice size but manageable fenced garden, 3 garages, carport, workshop, small greenhouse, and gorgeous views the length and breadth of the river valley.

There is scope to adjust the property to requirements by converting the original garage in the house and plenty of room for a swimming pool in the garden.

Being on a single level this is the perfect property, for a young family or the retired, in a lovely position with village at 2 minutes' drive, forest and river a short walk,