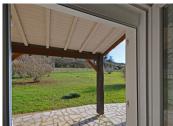

### IN BRIEF

This house, built in 1970-80, has double glazing throughout and is easy to maintain with a nice size but manageable fenced garden, 3 garages, carport, workshop, small greenhouse, and gorgeous views the length and breadth of the river valley.

Outside Double garage and carport Garden 4860 m² (1.2 m²)

Amenities by car Pharmacy 2 mins Local supermarket 15 mins SNCF train station 20 minutes Airport (Brive) 1 hour

\_\_\_\_\_

Information about risks to which this property is exposed is available on the Géorisques website : https://www.georisques.gouv.fr