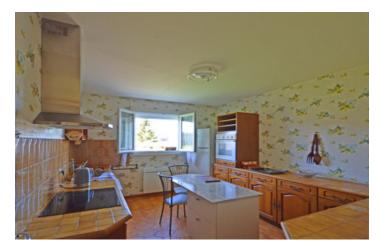

### DESCRIPTION

House
Entrance hall 5 m²
Utility room 11,5 m²
Storeroom/cellar 5,5 m²
Kitchen with tiled floor 12 m²
Ist bedroom 11,5 m²
2nd bedroom with tiled floor 11,5 m²
Washroom with shower and washbasin 6,5 m²
3rd bedroom 14 m²
W/c 1,5 m²
Garage 22,5 m²
Workshop 31,5 m²
Greenhouse