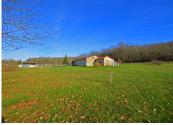

### IN BRIEF

This house, built in 1970-80, has double glazing throughout and is easy to maintain with a nice size but manageable fenced garden, 3 garages, carport, workshop, small greenhouse, and gorgeous views the length and breadth of the river valley.

There is scope to adjust the property to requirements by converting the original garage in the house and plenty of room for a swimming pool in the garden.

Being on a single level this is the perfect property, for a young family or the retired, in a lovely position with village at 2 minutes' drive, forest and river a short walk,

Outside Double garage and carport Garden 4860 m² (1.2 m²)

Amenities by car Pharmacy 2 mins Local supermarket 15 mins SNCF train station 20 minutes Airport (Brive) 1 hour

\_\_\_\_\_

Information about risks to which this property is exposed is available on the Géorisques website : https://www.georisques.gouv.fr