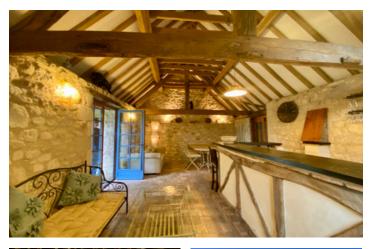

A 'pressoir' has been beautifully renovated to create the summer house, with vaulted and beamed ceiling, kitchen / dining area and sauna with shower-room. The barn has a garage, workshop and garden storage, with potential to create a gîte or workshop. There is a well-maintained 'cave' accessible between...

Outside:

Pressoir converted into a superb Summer House with bar and dining area, Shower room with sauna, WC [35m2 total]. Two-room cellar[17m2 total].

Large stone-built barn with 5 sections : 2 garages [35m2 & 16m2]; 2 Stores [21m2 & 9m2]; workshop