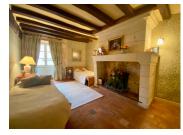

4 bedrooms are arranged over 2 floors, which feel spacious and airy with wide corridors and storage neatly tucked into unused spaces. There is a WC and basin, plus a well-sized bathroom which enjoys glorious views over the garden and fields beyond. The tower staircase is impressive and features vaulted and beamed ceiling, slate and stone.

Ist Floor: Corridor with built-in storage leading to -Master Bedroom [18m2], Bedroom 2 [18m2], Bathroom [7.86m2 over 1.8m ceiling height].

2nd Floor: Corridor with built-in storage leading to -Bedroom 3 [11m2], Bedroom 4 [23m2], WC with basin [1.8m2].