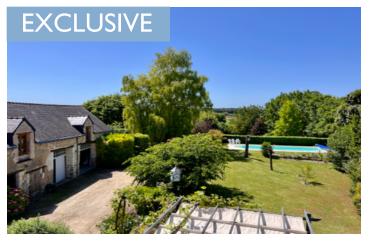

#### Lovely Loire Valley village townhouse with 4 bedrooms, swimming pool, summer house and barn.

#### DESCRIPTION

A beautifully presented four-bedroom house with swimming pool ~ full of character and charm ~ located in the centre of a lovely Loire Valley village. Original features such as 'tomette' natural terracotta floor tiles, 'tuffeau' limestone, oak beams and William Morris wallpapers have been retained in good condition, giving the property a wonderful period feel. Whether as a spacious holiday home or flexible permanent residence, this characterful property is in good condition and ready to move into right away.

Outside:

Pressoir converted into a superb Summer House with bar and dining area, Shower room with sauna, WC [35m2 total]. Two-room cellar[17m2 total].

Large stone-built barn with 5 sections : 2 garages [35m2 & 16m2]; 2 Stores [21m2 & 9m2]; workshop