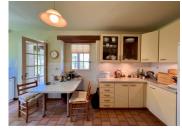

### IN BRIEF

At the heart of this characterful house is the cosy sitting room, perfect for family dining or relaxing in front of the log-burning stove. The fully-fitted kitchen leads through to a lovely, light garden room.

The house comprises: Ground Floor: Entrance hallway [1.7m2] Sitting Room with log-burning stove [43m2] - 2 sets of patio doors opening onto the front rose garden. Shower Room with WC & utility [4.3m2] Fully-Fitted Kitchen [14m2] Garden Room / Conservatory [6.5m2] leading to a terrace [16m2] and steps to the garden. Corridor with under-stairs storage and fitted cupboard; Tower Staircase leading to: