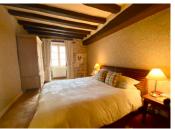

4 bedrooms are arranged over 2 floors, which feel spacious and airy with wide corridors and storage neatly tucked into unused spaces. There is a WC and basin, plus a well-sized bathroom which enjoys glorious views over the garden and fields beyond. The tower staircase is impressive and features vaulted and beamed ceiling, slate and stone.

Ist Floor: Corridor with built-in storage leading to -Master Bedroom [18m2], Bedroom 2 [18m2], Bathroom [7.86m2 over 1.8m ceiling height].

2nd Floor: Corridor with built-in storage leading to -Bedroom 3 [11m2], Bedroom 4 [23m2], WC with basin [1.8m2].