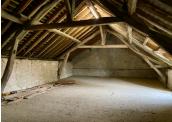

A 'pressoir' has been beautifully renovated to create the summer house, with vaulted and beamed ceiling, kitchen / dining area and sauna with shower-room. The barn has a garage, workshop and garden storage, with potential to create a gîte or workshop. There is a well-maintained 'cave' accessible between...

Outside:

Pressoir converted into a superb Summer House with bar and dining area, Shower room with sauna, WC [35m2 total]. Two-room cellar[17m2 total].

Large stone-built barn with 5 sections : 2 garages [35m2 & 16m2]; 2 Stores [21m2 & 9m2]; workshop