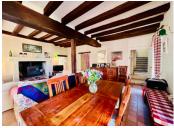

### IN BRIEF

At the heart of this characterful house is the cosy sitting room, perfect for family dining or relaxing in front of the log-burning stove. The fully-fitted kitchen leads through to a lovely, light garden room.

The house comprises: Ground Floor: Entrance hallway [1.7m2] Sitting Room with log-burning stove [43m2] - 2 sets of patio doors opening onto the front rose garden. Shower Room with WC & utility [4.3m2] Fully-Fitted Kitchen [14m2] Garden Room / Conservatory [6.5m2] leading to a terrace [16m2] and steps to the garden. Corridor with under-stairs storage and fitted cupboard; Tower Staircase leading to: