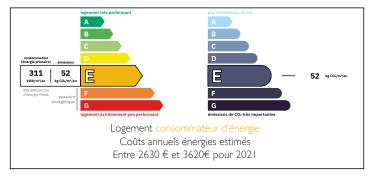

#### Lovely Loire Valley village townhouse with 4 bedrooms, swimming pool, summer house and barn.















#### ENERGY - DPE



# INFORMATION

| Town:       | Lué-en-Baugeois |
|-------------|-----------------|
| Department: | Maine-et-Loire  |
| Bed:        | 4               |
| Bath:       | 2               |
| Floor:      | 184 m2          |
| Plot Size:  | 1694 m2         |

### IN BRIEF

At the heart of this characterful house is the cosy sitting room, perfect for family dining or relaxing in front of the log-burning stove. The fully-fitted kitchen leads through to a lovely, light garden room.

4 bedrooms are arranged over 2 floors, which feel spacious and airy with wide corridors and storage neatly tucked into unused spaces. There is a WC and basin, plus a well-sized bathroom which enjoys glorious views over the garden and fields beyond. The tower staircase is impressive and features vaulted and beamed ceil