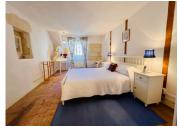

### IN BRIEF

At the heart of this characterful house is the cosy sitting room, perfect for family dining or relaxing in front of the log-burning stove. The fully-fitted kitchen leads through to a lovely, light garden room.

4 bedrooms are arranged over 2 floors, which feel spacious and airy with wide corridors and storage neatly tucked into unused spaces. There is a WC and basin, plus a well-sized bathroom which enjoys glorious views over the garden and fields beyond. The tower staircase is impressive and features vaulted and beamed ceiling, slate and stone.