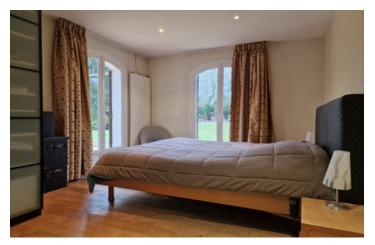

#### DESCRIPTION

This property sitting on a lush 2845m<sup>2</sup> plot with a large swimming pool has a very pleasant flow. The fully equipped kitchen is at the heart of this family home with a formal dining area to one side and a breakfast area surrounded by windows to the other. The main entrance has a welcoming window seat looking onto the garden. A hall with a floor to ceiling bookcase leads to the South facing living room with wood burner and veranda. The ground floor includes a large utility room / office as well as a parental suite including a large bathroom with jacuzzi bath and separate shower which opens onto the garden. Three bedrooms and a bathroom make up the first floor. An 80m<sup>2</sup> outbuilding to the rear of the plot offers storage and a garage. This plot is buildable and a separate entrance could open onto the road to the rear of the property.