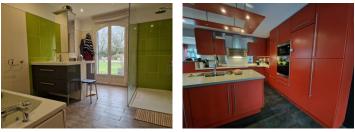

#### DESCRIPTION

This property sitting on a lush 2845m<sup>2</sup> plot with a large swimming pool has a very pleasant flow. The fully equipped kitchen is at the heart of this family home with a formal dining area to one side and a breakfast area surrounded by windows to the other. The main entrance has a welcoming window seat looking onto the garden. A hall with a floor to ceiling bookcase leads to the South facing living room with wood burner and veranda. The ground floor includes a large utility room / office as well as a parental suite including a large bathroom with jacuzzi bath and separate shower which opens onto the garden. Three bedrooms and a bathroom make up the first floor. An 80m<sup>2</sup> outbuilding to the rear of the plot offers storage and a garage. This plot is buildable and a separate entrance could open onto the road to the rear of the property.