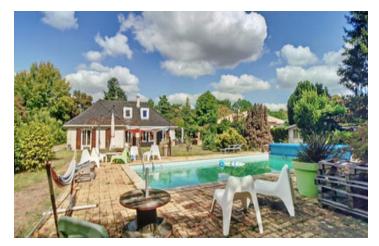

#### Renovated family house on a leafy 2845m plot close to Bordeaux

## IN BRIEF

This property located in Cestas Rejouit sits in the middle of a large wooded garden with a 10m x 5m pool. This family home with 4 bedrooms has views onto the extensive garden with numerous windows in each room. The main living room with a wood burner opens onto a paved South facing terrace as well as a large veranda. The house is cosy in Winter, enables sun soaked eating in the veranda in Spring and has a large well exposed swimming pool with no overlook for the summer. The green environment make this a privileged area of Cestas. The location is 16km from the center of Bordeaux, 19 minutes' drive to Bordeaux airport and 35 minutes' drive to Arcachon and Atlantic coast beaches.

#### DESCRIPTION

This property sitting on a lush 2845m<sup>2</sup> plot with a large swimming pool has a very pleasant flow. The fully equipped kitchen is at the heart of this family home with a formal dining area to one side and a breakfast area surrounded by windows to the other. The main entrance has a welcoming window seat looking onto the garden. A hall with a floor to ceiling bookcase leads to the South facing living room with wood burner and veranda. The ground floor includes a large utility room / office as well as a parental suite including a large bathroom with jacuzzi bath and separate shower which opens onto the garden. Three bedrooms and a bathroom make up the first floor. An 80m<sup>2</sup> outbuilding to the rear of the plot offers storage and a garage. This plot is buildable and a separate entrance could open onto the road to the rear of the property.