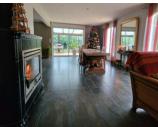

#### DESCRIPTION

This property sitting on a lush 2845m<sup>2</sup> plot with a large swimming pool has a very pleasant flow. The fully equipped kitchen is at the heart of this family home with a formal dining area to one side and a breakfast area surrounded by windows to the other. The main entrance has a welcoming window seat looking onto the garden. A hall with a floor to ceiling bookcase leads to the South facing living room with wood burner and veranda. The ground floor includes a large utility room / office as well as a parental suite including a large bathroom with jacuzzi bath and separate shower which opens onto the garden. Three bedrooms and a bathroom make up the first floor. An 80m<sup>2</sup> outbuilding to the rear of the plot offers storage and a garage. This plot is buildable and a separate entrance could open onto the road to the rear of the property.