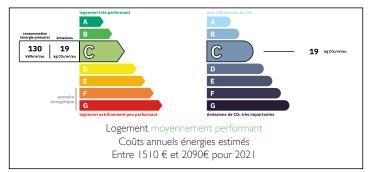

Ref: A26070SLI33

Price: 825 000 EUR agency fees to be paid by the seller

#### Renovated family house on a leafy 2845m plot close to Bordeaux













#### ENERGY - DPE



# INFORMATION

| Town:       | Cestas  |  |
|-------------|---------|--|
| Department: | Gironde |  |
| Bed:        | 4       |  |
| Bath:       | 2       |  |
| Floor:      | 195 m2  |  |
| Plot Size:  | 2845 m2 |  |
|             |         |  |

## IN BRIEF

This property located in Cestas Rejouit sits in the middle of a large wooded garden with a 10m x 5m pool. This family home with 4 bedrooms has views onto the extensive garden with numerous windows in each room. The main living room with a wood burner opens onto a paved South facing terrace as well as a large veranda. The house is cosy in Winter, enables sun soaked eating in the veranda in Spring and has a large well exposed swimming pool with no overlook for the summer. The green environment make this a privileged area of Cestas. T