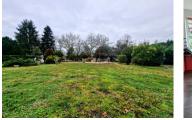

## IN BRIEF

This property located in Cestas Rejouit sits in the middle of a large wooded garden with a 10m x 5m pool. This family home with 4 bedrooms has views onto the extensive garden with numerous windows in each room. The main living room with a wood burner opens onto a paved South facing terrace as well as a large veranda. The house is cosy in Winter, enables sun soaked eating in the veranda in Spring and has a large well exposed swimming pool with no overlook for the summer. The green environment make this a privileged area of Cestas. The location is 16km from the center of Bordeaux, 19 minutes' drive to Bordeaux airport and 35 minutes' drive to Arcachon and Atlantic coast beaches.

#### DESCRIPTION

This property sitting on a lush 2845m<sup>2</sup> plot with a large swimming pool has a very pleasant flow. The fully equipped kitchen is at the heart of this family home with a formal dining area to one side and a breakfast area surrounded by windows to the other. The main entrance has a welcoming window seat looking onto the garden. A hall with a floor to ceiling bookcase leads to the South facing living room with wood burner and veranda. The ground floor includes a large utility room / office as well as a parental suite including a large bathroom with jacuzzi bath and separate shower which opens onto the garden. Three bedrooms and a bathroom make up the first floor. An 80m<sup>2</sup> outbuilding to the rear of the plot offers storage and a garage. This plot is buildable and a separate entrance could open onto the road to the rear of the property.