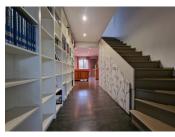

#### DESCRIPTION

This property sitting on a lush 2845m<sup>2</sup> plot with a large swimming pool has a very pleasant flow. The fully equipped kitchen is at the heart of this family home with a formal dining area to one side and a breakfast area surrounded by windows to the other. The main entrance has a welcoming window seat looking onto the garden. A hall with a floor to ceiling bookcase leads to the South facing living room with wood burner and veranda. The ground floor includes a large utility room / office as well as a parental suite including a large bathroom with jacuzzi bath and separate shower which opens onto the garden. Three bedrooms and a bathroom make up the first floor. An 80m<sup>2</sup> outbuilding to the rear of the plot offers storage and a garage. This plot is buildable and a separate entrance could open onto the road to the rear of the property.