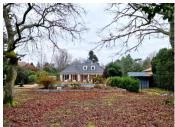

## IN BRIEF

This property located in Cestas Rejouit sits in the middle of a large wooded garden with a 10m x 5m pool. This family home with 4 bedrooms has views onto the extensive garden with numerous windows in each room. The main living room with a wood burner opens onto a paved South facing terrace as well as a large veranda. The house is cosy in Winter, enables sun soaked eating in the veranda in Spring and has a large well exposed swimming pool with no overlook for the summer. The green environment make this a privileged area of Cestas. The location is 16km from the center of Bordeaux, 19 minutes' drive to Bordeaux airport and 35 minutes' drive to Arcachon and Atlantic coast beaches.

#### DESCRIPTION

This property sitting on a lush 2845m<sup>2</sup> plot with a large swimming pool has a very pleasant flow. The fully equipped kitchen is at the heart of this family home with a formal dining area to one side and a breakfast area surrounded by windows to the other. The main entrance has a welcoming window seat looking onto the garden. A hall with a floor to ceiling bookcase leads to the South facing living room with wood burner and veranda. The ground floor includes a large utility room / office as well as a parental suite including a large bathroom with jacuzzi bath and separate shower which opens onto the garden. Three bedrooms and a bathroom make up the first floor. An 80m<sup>2</sup> outbuilding to the rear of the plot offers storage and a garage. This plot is buildable and a separate entrance could open onto the road to the rear of the property.