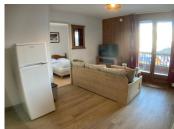

### DESCRIPTION

Only 250 m from the village shops, this apartment is ideally situated in the upper part of the traditional, charming French ski resort of Saint Sorlin d'Arves.

Situated on the 2nd floor of this Chalet, the apartment has a south east facing balcony with a wonderful view across the Maurienne valley and resort. With Parking situated a short distance from the building, you cant say its hard to access! The appartement is sold furnished.

Within the apartment itself I bedroom and a bunk room are at your disposal. The bedroom has a double bed and window looking out across the valley, the second with a set of bunk beds. A separate bathroom and then toilet, ensure that the apartment is well adapted for its 6 occupants. The main living area has room for a large table, kitchenette and sofa bed still leaving plenty of space to socialize around. Within the building you also have a ski locker at your disposal.