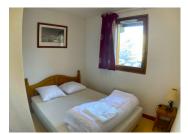

Within the apartment itself I bedroom and a bunk room are at your disposal. The bedroom has a double bed and window looking out across the valley, the second with a set of bunk beds. A separate bathroom and then toilet, ensure that the apartment is well adapted for its 6 occupants. The main living area has room for a large table, kitchenette and sofa bed still leaving plenty of space to socialize around. Within the building you also have a ski locker at your disposal.