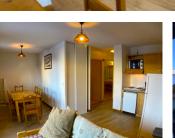

### DESCRIPTION

Only 250 m from the village shops, this apartment is ideally situated in the upper part of the traditional, charming French ski resort of Saint Sorlin d'Arves.

Situated on the 2nd floor of this Chalet, the apartment has a south east facing balcony with a wonderful view across the Maurienne valley and resort. With Parking situated a short distance from the building, you cant say its hard to access! The appartement is sold furnished.

Within the apartment itself I bedroom and a bunk room are at your disposal. The bedroom has a double bed and window looking out across the valley, the second with a set of bunk beds. A separate bathroom and then toilet, ensure that the apartment is well adapted for its 6 occupants. The main living area has room for a large table, kitchenette and sofa bed still leaving plenty of space to socialize around. Within the building you also have a ski locker at your disposal.