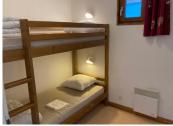

Within the apartment itself I bedroom and a bunk room are at your disposal. The bedroom has a double bed and window looking out across the valley, the second with a set of bunk beds. A separate bathroom and then toilet, ensure that the apartment is well adapted for its 6 occupants. The main living area has room for a large table, kitchenette and sofa bed still leaving plenty of space to socialize around. Within the building you also have a ski locker at your disposal.