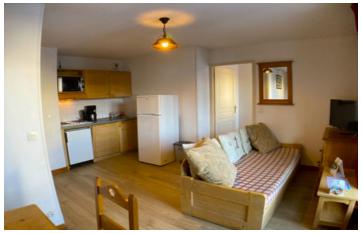

### DESCRIPTION

Only 250 m from the village shops, this apartment is ideally situated in the upper part of the traditional, charming French ski resort of Saint Sorlin d'Arves.

Situated on the 2nd floor of this Chalet, the apartment has a south east facing balcony with a wonderful view across the Maurienne valley and resort. With Parking situated a short distance from the building, you cant say its hard to access! The appartement is sold furnished.

Within the apartment itself I bedroom and a bunk room are at your disposal. The bedroom has a double bed and window looking out across the valley, the second with a set of bunk beds. A separate bathroom and then toilet, ensure that the apartment is well adapted for its 6 occupants. The main living area has room for a large table, kitchenette and sofa bed still leaving plenty of space to socialize around. Within the building you also have a ski locker at your disposal.

The apartment has its own hot water tank and is heated by electric radiators.

For skiers and snowboard fans, Saint Sorlins d'Arves offers 34 ski slopes spread over 124 km's of wonderful snowy mountains, there are plenty of slopes for all levels from beginners to advanced skiers. For those looking to challenge themselves venture out and link up to the vast Les Sybelles ski area totaling over 300 km's.