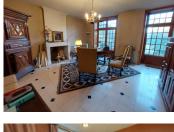

First floor: Large LANDING 15m<sup>2</sup> LIVING ROOM 42m<sup>2</sup> KITCHEN 15m<sup>2</sup> BEDROOM 1 with bathroom: 19m<sup>2</sup> BEDROOM 2: 16m<sup>2</sup> BEDROOM 3: 14m<sup>2</sup> BEDROOM 4: 12m<sup>2</sup> BATHROOM 7m<sup>2</sup> WC