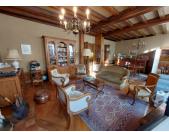

## DESCRIPTION

In the village of VILLEBOIS-LAVALETTE, this house offers superb volumes and a beautiful character. There is :

On the ground floor :

ENTRANCE 15m<sup>2</sup> OFFICE 1: 14m<sup>2</sup> OFFICE 2: 25m<sup>2</sup> OFFICE 3: 12.5m<sup>2</sup> OFFICE 4: 11m<sup>2</sup> OFFICE 5: 18m<sup>2</sup> GARAGE / 45m<sup>2</sup>

First floor: Large LANDING 15m<sup>2</sup> LIVING ROOM 42m<sup>2</sup> KITCHEN 15m<sup>2</sup> BEDROOM 1 with bathroom: 19m<sup>2</sup> BEDROOM 2: 16m<sup>2</sup> BEDROOM 3: 14m<sup>2</sup> BEDROOM 4: 12m<sup>2</sup> BATHROOM 7m<sup>2</sup> WC