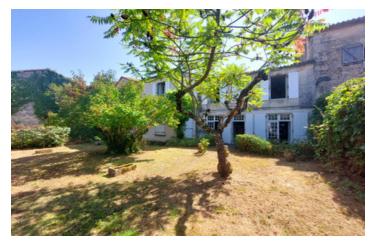

Pretty house with outbuildings and garden, ideally located in the village of Villebois-Lavalette.

## IN BRIEF

Nice location with proximity to all shops, for this pretty village property on three levels, of about 330m2 with large garage. It also offers a pretty garden of almost 450m<sup>2</sup> at the back, as well as another garage and a small outbuilding.

On the second floor: BEDROOM 5: 19m<sup>2</sup> BEDROOM 6: 17m<sup>2</sup> BEDROOM 7: 24m<sup>2</sup>

At the back : Pretty garden of almost 450m<sup>2</sup> with access to a small outbuilding and a second garage.