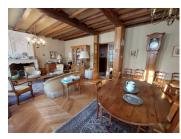

## DESCRIPTION

In the village of VILLEBOIS-LAVALETTE, this house offers superb volumes and a beautiful character. There is :

On the ground floor :

ENTRANCE 15m<sup>2</sup> OFFICE 1: 14m<sup>2</sup> OFFICE 2: 25m<sup>2</sup> OFFICE 3: 12.5m<sup>2</sup> OFFICE 4: 11m<sup>2</sup> OFFICE 5: 18m<sup>2</sup> GARAGE / 45m<sup>2</sup>

First floor: Large LANDING 15m<sup>2</sup> LIVING ROOM 42m<sup>2</sup> KITCHEN 15m<sup>2</sup> BEDROOM 1 with bathroom: 19m<sup>2</sup> BEDROOM 2: 16m<sup>2</sup> BEDROOM 3: 14m<sup>2</sup> BEDROOM 4: 12m<sup>2</sup> BATHROOM 7m<sup>2</sup> WC