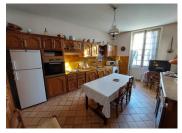

First floor: Large LANDING 15m<sup>2</sup> LIVING ROOM 42m<sup>2</sup> KITCHEN 15m<sup>2</sup> BEDROOM 1 with bathroom: 19m<sup>2</sup> BEDROOM 2: 16m<sup>2</sup> BEDROOM 3: 14m<sup>2</sup> BEDROOM 4: 12m<sup>2</sup> BATHROOM 7m<sup>2</sup> WC