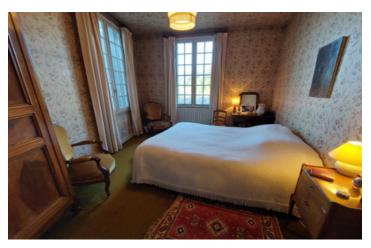

First floor: Large LANDING 15m<sup>2</sup> LIVING ROOM 42m<sup>2</sup> KITCHEN 15m<sup>2</sup> BEDROOM 1 with bathroom: 19m<sup>2</sup> BEDROOM 2: 16m<sup>2</sup> BEDROOM 3: 14m<sup>2</sup> BEDROOM 4: 12m<sup>2</sup> BATHROOM 7m<sup>2</sup> WC

On the second floor: BEDROOM 5: 19m<sup>2</sup> BEDROOM 6: 17m<sup>2</sup> BEDROOM 7: 24m<sup>2</sup>

At the back : Pretty garden of almost 450m<sup>2</sup> with access to a small outbuilding and a second garage.