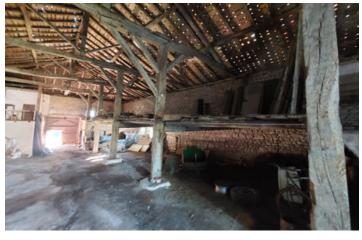

Pretty barn with land, ideally located in the village of Villebois-Lavalette.

## IN BRIEF

Beautiful quiet location, pretty views, and proximity to all shops, for this pretty stone barn of almost 260m2, surrounded by beautiful wooded land of almost 2000m2.

### DESCRIPTION

In the village of VILLEBOIS-LAVALETTE, this barn of almost 260m<sup>2</sup> is waiting for your project!

Pretty garden with trees around the barn, partly not overlooked, lovely views, all amenities within walking distance.