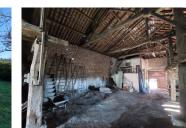

Pretty barn with land, ideally located in the village of Villebois-Lavalette.

## IN BRIEF

Beautiful quiet location, pretty views, and proximity to all shops, for this pretty stone barn of almost 260m2, surrounded by beautiful wooded land of almost 2000m2.

### DESCRIPTION

In the village of VILLEBOIS-LAVALETTE, this barn of almost 260m<sup>2</sup> is waiting for your project!

Pretty garden with trees around the barn, partly not overlooked, lovely views, all amenities within walking distance.