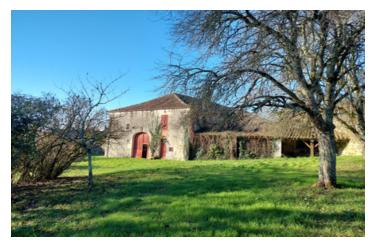

Pretty barn with land, ideally located in the village of Villebois-Lavalette.

## IN BRIEF

Beautiful quiet location, pretty views, and proximity to all shops, for this pretty stone barn of almost 260m2, surrounded by beautiful wooded land of almost 2000m2.

### DESCRIPTION

In the village of VILLEBOIS-LAVALETTE, this barn of almost 260m<sup>2</sup> is waiting for your project!

Pretty garden with trees around the barn, partly not overlooked, lovely views, all amenities within walking distance.