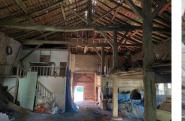

Pretty barn with land, ideally located in the village of Villebois-Lavalette.

## IN BRIEF

Beautiful quiet location, pretty views, and proximity to all shops, for this pretty stone barn of almost 260m2, surrounded by beautiful wooded land of almost 2000m2.

### DESCRIPTION

In the village of VILLEBOIS-LAVALETTE, this barn of almost 260m<sup>2</sup> is waiting for your project!

Pretty garden with trees around the barn, partly not overlooked, lovely views, all amenities within walking distance.